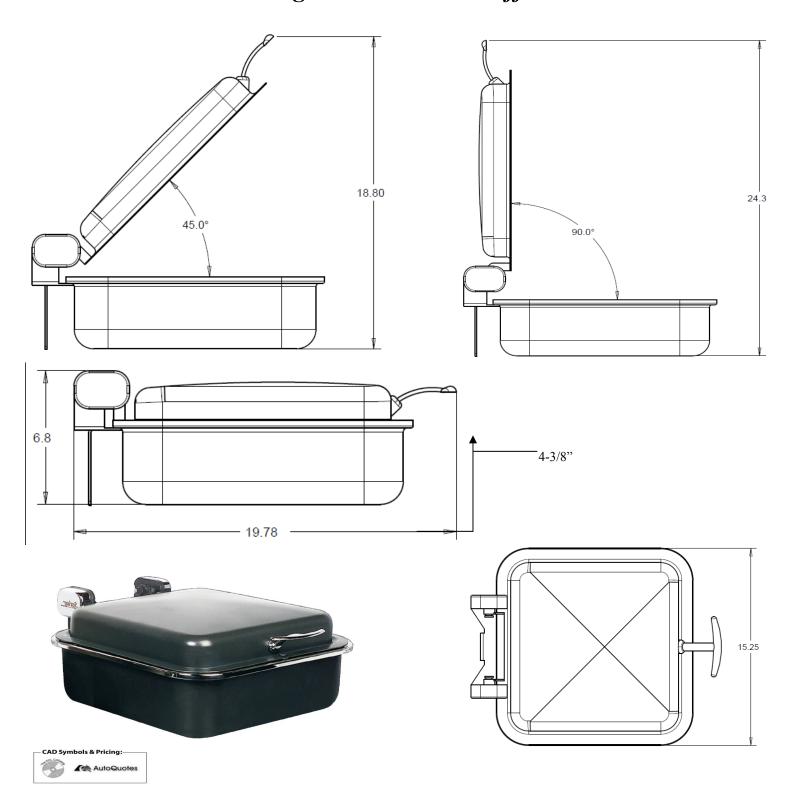

## 2384-8 Seasons Rectangular Induction Buffet Server - Titanium

Seasons Buffet Server, Rectangular 2/3, Titanium in color. Available with gold, chrome or black pearl accents. Safe for Induction use. *Inserts sold separately! Use as a 6-Quart, 2/3 or 1/3 Server*.

Seasons Buffet Servers feature our Spring USA "All-Angle" (AA) Axle System, allowing the cover to hold position at virtually any angle.

Seasons Buffet Servers durable coating won't show fingerprints. Our neutral colors match virtually any décor.