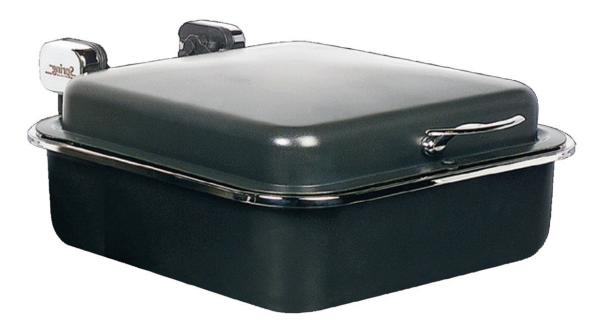

## 2384-8 Seasons Rectangular Induction Buffet Server - Titanium

Seasons Buffet Server, Rectangular 2/3, Titanium in color. Available with gold, chrome or black pearl accents. Safe for Induction use. *Inserts sold separately! Use as a 6-Quart, 2/3 or 1/3 Server*.

Seasons Buffet Servers feature our Spring USA "All-Angle" (AA) Axle System, allowing the cover to hold position at virtually any angle.

Seasons Buffet Servers durable coating won't show fingerprints. Our neutral colors match virtually any décor.