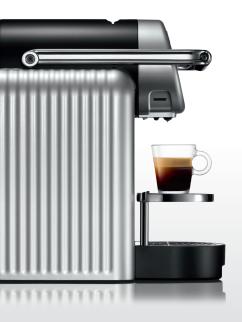

## ZENIUS

## **FEATURES**

- Offers coffee and hot water
- Buttons can be programmed to dispense desired amount
- 1 brew head
- Easy manual capsule insertion and ejection
- Dispenses 8.5 oz of hot water per minute at 198°F
- Machine heats up in 35 seconds
- Automatic and programmable power off
- Alerts when machine needs descaling

## **SPECIFICATIONS**

- Recommended servings per month: 200+
- Dimensions: 7.5"W x 12.3"H x 15.7"D (clearance height of 18")
- Weight: 15.4 lb
- Electrical: 120V, 60Hz, 1610W, 13.42A
- Plug type: 5-15P
- Pressure: 16–19 bar
- Water supply: removable 0.5 gal tank
- Used capsule capacity: 25

**MACHINE LINE:** Professional **SKU:** ZN100/NSF1\*

\*SKU numbers are subject to change