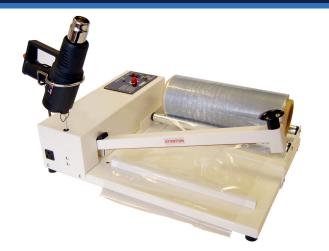

### Kits include:

- · I-Bar sealer (W-Series) with round cut wire and
- sealing length options: 14", 20", 26", 30"
- PVC shrink film: 12" x 500ft, 18" x 500ft, 24" x 500ft, 28" x 500ft
- Heat gun

Video Demo -

A complete shrink-wrapping system designed for professional packaging needs. Each system includes a 500-ft roll of 75-gauge centerfold PVC shrink film. The sturdy steel I-bar sealer features a film roller caddy, a film separator, and a heat gun holder that positions the gun for optimal cooling. A round wire element ensures a clean cut and seal for the shrink film. The kit also includes a standard heat gun to complete the setup.