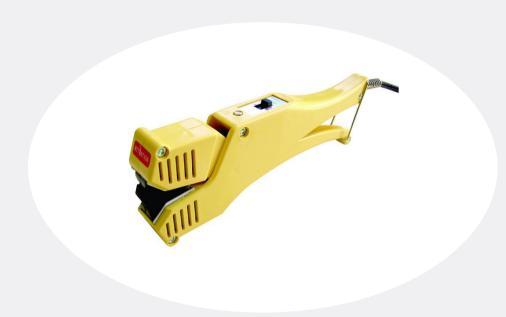

## **CLAM SHELL SEALER**

Model: KF-772DH

## More Details:

Our direct heat clam Shell Sealer (KF-772DH) is equipped with two heated 3/8" wide and 10mm long serrated jaws. Two temperature settings are available: 410°F and 356°F (210°C and 180°C).

Our KF-772DH clam shell sealer can be used to weld OPS, PSP, PVC, and EPS food packaging cases. The clam shell sealer is ideal for sealing poly packing cases such as clam shells and other similar types of containers. Handles remain cool during operation.