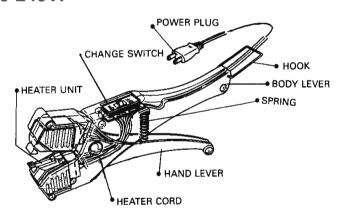

## More Details:

Our direct heat clam Shell Sealer (KF-772DH) is equipped with two heated 3/8" wide and 10mm long serrated jaws. Two temperature settings are available: 410°F and 356°F (210°C and 180°C).

Our KF-772DH clam shell sealer can be used to weld OPS, PSP, PVC, and EPS food packaging cases. The clam shell sealer is ideal for sealing poly packing cases such as clam shells and other similar types of containers. Handles remain cool during operation.

The sealer can be used in voltages ranging from 100-240V.