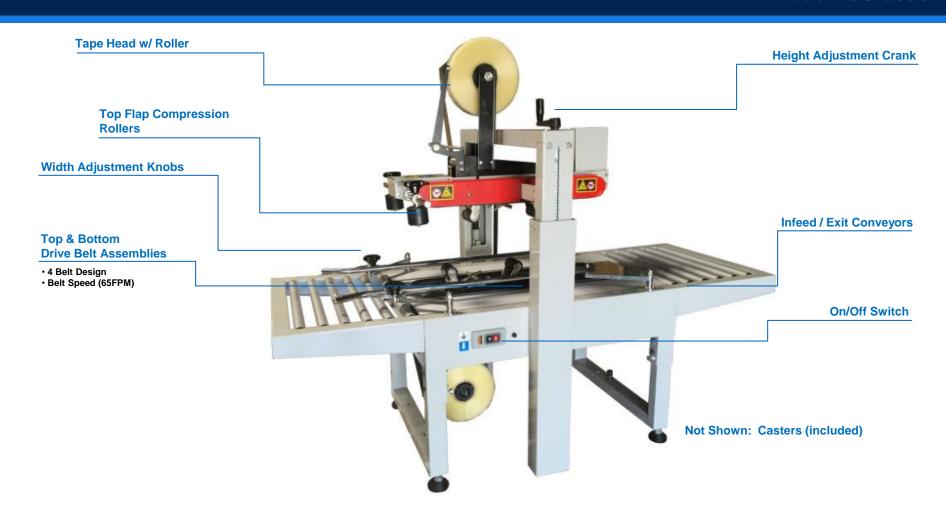

### Value unit – excellent for taller cartons

The <u>CS-6050 Semi-Automatic Uniform Carton Sealer with</u> <u>Easy Manual Carton Size Adjustment</u> has a 4-belt design (2 top and 2 bottom). The machine comes complete with infeed / exit conveyors, casters, power cord and plug.

The operator simply folds the top flaps of the corrugated carton and feeds it into the machine. The CS-6050 applies a single tape to both the top and bottom of the case simultaneously. The CS-6050 can be easily adjusted in only seconds to process a different size carton. Excellent for taller, heavier boxes.

#### Standard Features:

- Side Pressure Rollers to Close Box Top
- 2 Top & 2 Bottom Drive Belts for Positive Feed
- Infeed / Exit Conveyors
- Casters