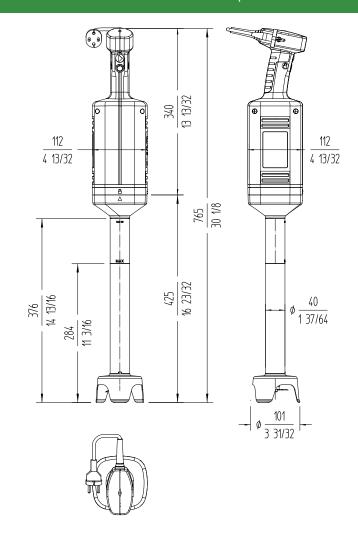

# **SPECIFICATIONS**

Total loading: 1.1 Hp

Maximum recipient capacity: 85 qt.

Motor speed: 12000 rpm Blade diameter: 2.36 " Blade guard diameter: 4 "

## Length

Liquidising arm length: 16.7 "

Total length: 30.1 "

Net weight: 10.56 lbs. Noise level (1m.): <80 dB(A)

## **Crated dimensions**

22.6 x 17.9 x 5.1 " Gross weight: 13.1 lbs.