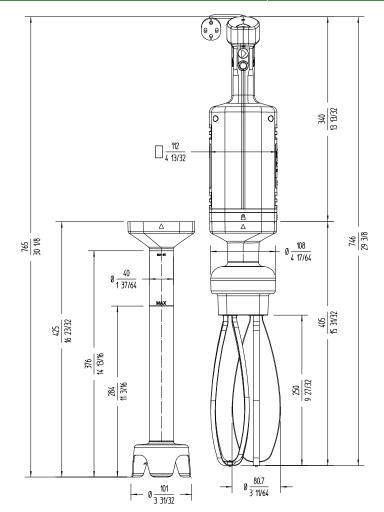

### SALES DESCRIPTION

Variable speed motor block.

16.70" detachable mixer arm designed for continuous use in recipients of up to 85qt.

Whisk with capacity for 2 to 80 egg whites.

#### Liquidiser function

Maximum recipient capacity: 85 qt. Motor speed: 1500 - 12000 rpm

Blade diameter: 2.36 " Blade guard diameter: 4 " Liquidising arm length: 16.7 "

Total length: 30.1 "

#### Whisk function

Motor speed: 200 - 1500 rpm Capacity (egg whites): 2 - 80 Revolving arm length: 15.94 "

Total length (with revolving arm): 29.37 "

Net weight: 10.3 lbs.

Noise level (1m.): <80 dB(A)

#### **Crated dimensions**

22.6 x 17.9 x 5.1 " Gross weight: 13.9 lbs.