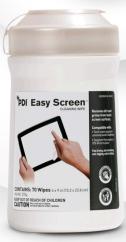

## PDI® EASY SCREEN® Cleaning Wipe

Sani Professional Specialty Brands offer PDI® Easy Screen Cleaning Wipes. Choosing the wrong cleaning product for your digital devices can shorten their life spans. Clean your screens with the right tool for the job! Easy Screen® cleaning wipes are specially engineered for use on digital device screens. Protect your investment with a wipe tech-savvy enough for the job. Your digital screen will thank you – and so will your quests!

- 70% isopropyl alcohol (IPA)
- Compatible with touchscreen equipment\*
- Removes dirt, grime, fingerprints, and smudges
- Fast-drying
- Anti-fogging
- Anti-streaking

## PO3672

| Product                   | Easy Screen® Cleaning Wipe                               |  |
|---------------------------|----------------------------------------------------------|--|
| Description               | Canister, 70 ct.<br>wipe size: 6 x 9 in (15.2 x 22.8 cm) |  |
| Case Details              | 12/cs<br>10.81 lbs (4.90 kg)                             |  |
| GTIN#                     | <b>Unit:</b> 00310819001755 <b>Case:</b> 20310819001759  |  |
| Outer Case<br>Dimensions  | 16.63 x 12.56 x 8.19 in<br>(41.58 x 31.40 x 22.25 cm)    |  |
| Case Cube                 | 0.990 ft cu ft (0.028 cu m)                              |  |
| Pallet TI/HI <sup>2</sup> | 8/5                                                      |  |