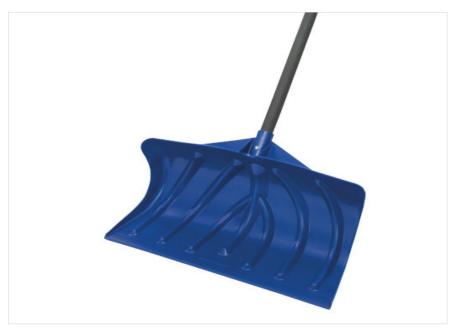

## 20" STEEL CORE® PUSHER | SP1400

Push snow out of the way! This Steel Core® Pusher allows you to remove snow easily by utilizing the curved blade and long shaft so that you can simply push snow to a new location rather than scooping and lifting. The Steel Core® shaft provides strength and stability, while the angled rib pattern on the blade resists snow-stick.

## **FEATURES**

- Features a curved blade with a long shaft for removing snow without lifting
- · Most effective with dry snow of 3 to 4 inches deep, working best on smooth, paved surfaces
- · Steel Core® shaft for strength and durability
- Large surface area with an angled rib pattern to resist snow-stick
- Comfort D-grip handle for added grip and control
- Made in the USA
- \* Packaging is in English and French