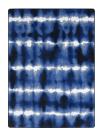

Take your ordinary space to extraordinary with Sound Off $^{\text{TM}}$  on your floor. Designed to inspire energy and movement, this exciting rug gradually blends one color into another to create a vibrant, bohemian style that will inject life into the most mundane living areas.

## Colors

01 Cobalt

Specifications are subject to normal manufacturing tolerances. Sizes are approximate and actual carpet color may vary.