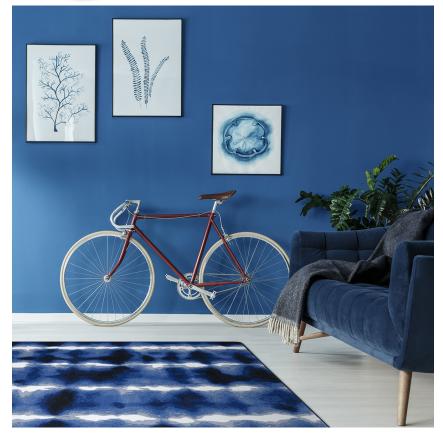

Take your ordinary space to extraordinary with Sound Off $^{\text{TM}}$  on your floor. Designed to inspire energy and movement, this exciting rug gradually blends one color into another to create a vibrant, bohemian style that will inject life into the most mundane living areas.

## Colors

01 Cobalt

Specifications are subject to normal manufacturing tolerances. Sizes are approximate and actual carpet color may vary.