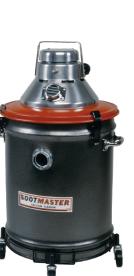

## The Best in the Business!

Quiet, Durable and Efficient, the Sootmaster® line of Furnace Vacuums is perfect for furnaces, boilers — virtually anywhere soot removal is needed.

Sootmaster® 641M 343978 - 3 Caster 1 HP 120V Motor .5 Bu Capacity, 7.0 Amps 94 CFM, Includes Kit A

Sootmaster® 660M 344192 - 4 Caster 2.3 HP 120V Motor 1.6 Bu Capacity, 11 Amps 115 CFM, Includes Kit B

Sootmaster® 652M 344028 - 4 Caster 1 HP 120V Motor .75 Bu Capacity, 7.0 Amps 94 CFM, Includes Kit A