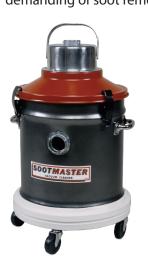

## The Best in the Business!

Quiet, Durable and Efficient, the Sootmaster® line of Furnace Vacuums is perfect for furnaces, boilers — virtually anywhere soot removal is needed.

Sootmaster® 641M 343978 - 3 Caster 1 HP 120V Motor .5 Bu Capacity, 7.0 Amps 94 CFM, Includes Kit A

Vacuum efficiency is maintained at a maximum level from the time the filter bag is installed to when its full. Sootmaster® brand stands up to even the most demanding of soot removal tasks.

Sootmaster® 653M 344087 - 4 Caster 1 HP 120V Motor 1 Bu Capacity, 7.5 Amps 94 CFM, Includes Kit B