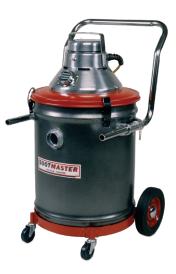

Sootmaster® 660M 344192 - 4 Caster 2.3 HP 120V Motor 1.6 Bu Capacity, 11 Amps 115 CFM, Includes Kit B

Sootmaster® 652M 344028 - 4 Caster 1 HP 120V Motor .75 Bu Capacity, 7.0 Amps 94 CFM, Includes Kit A

Sootmaster® 661M 344214 - Glidemobile 2.5 HP 120V Motor 1.6 Bu Capacity, 11 Amps 115 CFM, Includes Kit B

Professional products for a cleaner environment.