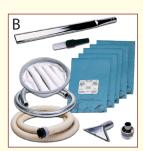

(Kit B) 10 Ft Rubber Lined Canvas Hose; 6 Ft Flexible Metal Hose; 1.5" Swivel Hose Connector; 27" Crevice Tool; Blower Nozzle; 6" Utility Nozzle; Cloth Filter; Paper Filter Bags (5/Pk).