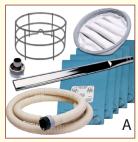

Sootmaster® 654 M /655M 344168 - Glidemobile 344125 - 4 Caster 1 HP 120V Motor 1.6 Bu Capacity, 7.5 Amps 94 CFM, Includes Kit B

(Kit A) 10 Ft Rubber Lined Canvas Hose; 1.5" Swivel Hose Connector; 27" Crevice Tool; 14" Hose Cage; Paper Filter Bags (5/Pk); Cloth Filter.