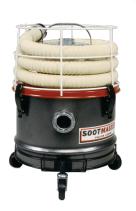

Vacuum efficiency is maintained at a maximum level from the time the filter bag is installed to when its full. Sootmaster® brand stands up to even the most demanding of soot removal tasks.

Sootmaster® 653M 344087 - 4 Caster 1 HP 120V Motor 1 Bu Capacity, 7.5 Amps 94 CFM, Includes Kit B

Sootmaster® 654 M /655M 344168 - Glidemobile 344125 - 4 Caster 1 HP 120V Motor 1.6 Bu Capacity, 7.5 Amps 94 CFM, Includes Kit B

(Kit A) 10 Ft Rubber Lined Canvas Hose; 1.5" Swivel Hose Connector; 27" Crevice Tool; 14" Hose Cage; Paper Filter Bags (5/Pk); Cloth Filter.

(Kit B) 10 Ft Rubber Lined Canvas Hose; 6 Ft Flexible Metal Hose; 1.5" Swivel Hose Connector; 27" Crevice Tool; Blower Nozzle; 6" Utility Nozzle; Cloth Filter; Paper Filter Bags (5/Pk).