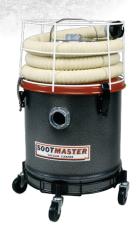

Vacuum efficiency is maintained at a maximum level from the time the filter bag is installed to when its full. Sootmaster® brand stands up to even the most demanding of soot removal tasks.

Sootmaster® 653M 344087 - 4 Caster 1 HP 120V Motor 1 Bu Capacity, 7.5 Amps 94 CFM, Includes Kit B

Sootmaster® 654 M /655M 344168 - Glidemobile 344125 - 4 Caster 1 HP 120V Motor 1.6 Bu Capacity, 7.5 Amps 94 CFM, Includes Kit B

(Kit A) 10 Ft Rubber Lined Canvas Hose; 1.5" Swivel Hose Connector; 27" Crevice Tool; 14" Hose Cage; Paper Filter Bags (5/Pk); Cloth Filter.

(Kit B) 10 Ft Rubber Lined Canvas Hose; 6 Ft Flexible Metal Hose; 1.5" Swivel Hose Connector; 27" Crevice Tool; Blower Nozzle; 6" Utility Nozzle; Cloth Filter; Paper Filter Bags (5/Pk).