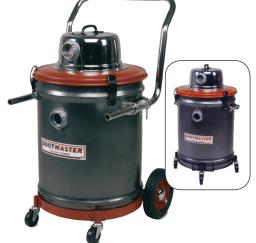

Sootmaster® 654 M /655M 344168 - Glidemobile 344125 - 4 Caster 1 HP 120V Motor 1.6 Bu Capacity, 7.5 Amps 94 CFM, Includes Kit B

(Kit A) 10 Ft Rubber Lined Canvas Hose; 1.5" Swivel Hose Connector; 27" Crevice Tool; 14" Hose Cage; Paper Filter Bags (5/Pk); Cloth Filter.

Sootmaster® 660M 344192 - 4 Caster 2.3 HP 120V Motor 1.6 Bu Capacity, 11 Amps 115 CFM, Includes Kit B

Sootmaster® 652M 344028 - 4 Caster 1 HP 120V Motor .75 Bu Capacity, 7.0 Amps 94 CFM, Includes Kit A

Sootmaster® 661M 344214 - Glidemobile 2.5 HP 120V Motor 1.6 Bu Capacity, 11 Amps 115 CFM, Includes Kit B

Professional products for a cleaner environment.