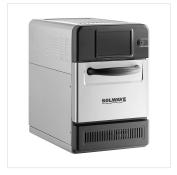

# **Solwave G1-RCO-H Countertop** Stainless Steel Rapid Cook Ventless Oven with Programmable Touchscreen Controls - 208/240V

#180G1RCOH

| Item#: 180G1RCOH | Qty:  |
|------------------|-------|
| Project:         |       |
| Approval:        | Date: |

| Technical Data      |                                 |
|---------------------|---------------------------------|
| Application         | High Performance Ovens          |
| Capacity            | 0.66 cu. ft.                    |
| Color               | Black<br>Silver                 |
| Control Type        | Touchscreen                     |
| Door Type           | Solid                           |
| Exterior Material   | Stainless Steel                 |
| Features            | Programmable<br>Ventless        |
| Heating Source      | Microwave & Impinged Convection |
| Hinge Location      | Bottom                          |
| Installation Type   | Countertop                      |
| Interior Material   | Stainless Steel                 |
| Maximum Temperature | 527 Degrees F                   |
| Number of Doors     | 1 Doors                         |
| Pizza Size          | 12 Inches                       |
| Power Type          | Electric                        |
| Туре                | Rapid Cook Ovens                |