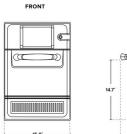

| Technical Data  |                 |
|-----------------|-----------------|
| Width           | 15 13/16 Inches |
| Depth           | 28 15/16 Inches |
| Height          | 23 15/16 Inches |
| Interior Width  | 12 7/16 Inches  |
| Interior Depth  | 13 1/2 Inches   |
| Interior Height | 7 Inches        |
| Amps            | 22 Amps         |
| Phase           | 1 Phase         |
| Voltage         | 208/240 Volts   |
| Wattage         | 4200 Watts      |

### **Plan View**