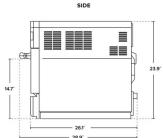

| Technical Data  |                 |
|-----------------|-----------------|
| Width           | 15 13/16 Inches |
| Depth           | 28 15/16 Inches |
| Height          | 23 15/16 Inches |
| Interior Width  | 12 7/16 Inches  |
| Interior Depth  | 13 1/2 Inches   |
| Interior Height | 7 Inches        |
| Amps            | 22 Amps         |
| Phase           | 1 Phase         |
| Voltage         | 208/240 Volts   |
| Wattage         | 4200 Watts      |

### **Plan View**