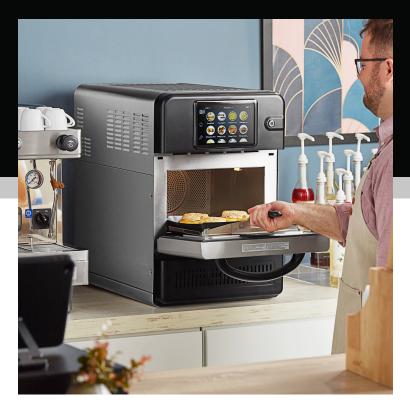

## **Notes & Details**

This Solwave G1-RCO-H countertop rapid cook oven offers a variety of cooking methods in one compact unit. Designed for fast, efficient, and consistent cooking, the durable stainless steel oven cavity has a 0.66 cu. ft. capacity and fits up to 12" pizzas and a range of other foods, allowing for high-volume use in your busy kitchen. This compact unit is capable of cooking a wide variety of dishes to suit an array of establishments from coffee shops to casual restaurants.

The dual magnetron feature provides an increase in microwave power to efficiently expedite cook times, while the top & bottom impingement heat sources allow for quick and consistent browning of food. This oven cooks product 20 times faster than conventional countertop ovens, increasing output and enhancing efficiency in busy kitchens.

The touchscreen controls on this unit are intuitive and simple to maneuver, including the programmable database that can download and store over 1,000 recipes with up to six steps each for consistent, high-quality results regardless of the operator. This built-in technology ensures your staff's ability to precisely recreate your most popular dishes with ease for each order, which minimizes labor costs by ensuring streamlined cooking from both new and experienced employees.

This oven has been tested to the EPA 202 standard and is certified for ventless operation. The ventless design provides additional flexibility by eliminating the need for a commercial hood, making it convenient for smaller locations with limited hood space or establishments that may not already have a commercial hood installed. This feature also makes this oven perfect for front-of-house applications.