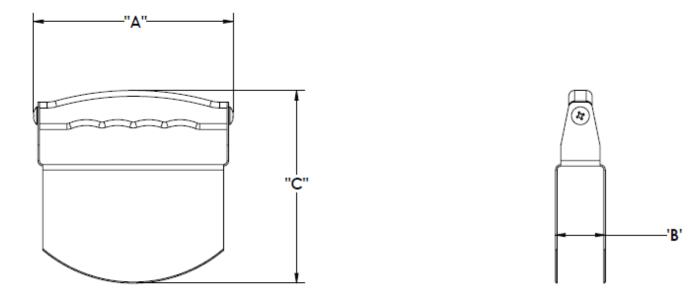

## **SPECIFICATIONS**

| Model No. | Width<br>Inches/(cm)<br>A | Depth<br>Inches/(cm)<br>B | Height<br>Inches/(cm)<br>C | Unit Weight<br>lbs./(Kg) | Shipping Weight<br>Ibs./(Kg) |
|-----------|---------------------------|---------------------------|----------------------------|--------------------------|------------------------------|
| SMC100    | 6 3/8" (16.2)             | 1 5/8" (4.1)              | 6 13/16" (15.7)            | 0.8 (0.36)               | 1 (0.45)                     |