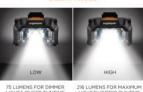

## **FEATURES**

- INTRINSICALLY SAFE Designed for hazardous locations where explosion risk due to fumes or fine dusts is high
- QUICK MOUNT Seamlessly and securely mounts to built-in front or rear slots on Skullerz Hard Hats, Safety Helmets and Headlamp Mounting Straps
- PIVOTING MOUNT 8-position tilt design for visibility where you need it most
- DUAL-ACTION LED LIGHTS Ultra-bright, dual-action LED lights provide up-close task and distance lighting