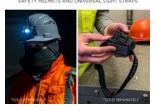

## **FEATURES**

- INTRINSICALLY SAFE Designed for hazardous locations where explosion risk due to fumes or fine dusts is high
- QUICK MOUNT Seamlessly and securely mounts to built-in front or rear slots on Skullerz Hard Hats, Safety Helmets and Headlamp Mounting Straps
- PIVOTING MOUNT 8-position tilt design for visibility where you need it most
- DUAL-ACTION LED LIGHTS Ultra-bright, dual-action LED lights provide up-close task and distance lighting