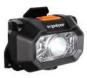

# **Skullerz 8978 Intrinsically Safe Headlamp Light**

## **FEATURES**

- INTRINSICALLY SAFE Designed for hazardous locations where explosion risk due to fumes or fine dusts is high
- QUICK MOUNT Seamlessly and securely mounts to built-in front or rear slots on Skullerz Hard Hats, Safety Helmets and Headlamp Mounting Straps
- PIVOTING MOUNT 8-position tilt design for visibility where you need it most
- DUAL-ACTION LED LIGHTS Ultra-bright, dual-action LED lights provide up-close task and distance lighting