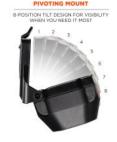

## **FEATURES**

- INTRINSICALLY SAFE Designed for hazardous locations where explosion risk due to fumes or fine dusts is high
- QUICK MOUNT Seamlessly and securely mounts to built-in front or rear slots on Skullerz Hard Hats, Safety Helmets and Headlamp Mounting Straps
- PIVOTING MOUNT 8-position tilt design for visibility where you need it most
- DUAL-ACTION LED LIGHTS Ultra-bright, dual-action LED lights provide up-close task and distance lighting