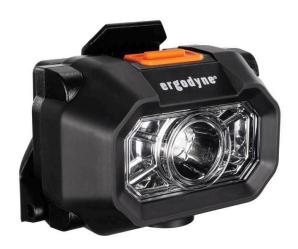

# **Skullerz 8978 Intrinsically Safe Headlamp Light**

## **FEATURES**

- INTRINSICALLY SAFE Designed for hazardous locations where explosion risk due to fumes or fine dusts is high
- QUICK MOUNT Seamlessly and securely mounts to built-in front or rear slots on Skullerz Hard Hats, Safety Helmets and Headlamp Mounting Straps
- PIVOTING MOUNT 8-position tilt design for visibility where you need it most
- DUAL-ACTION LED LIGHTS Ultra-bright, dual-action LED lights provide up-close task and distance lighting