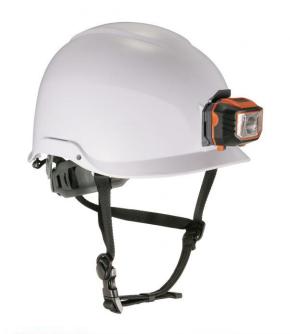

# **Skullerz 8974LED Class E Safety Helmet with LED Light**

### **FEATURES**

- ADDITIONAL IMPACT PROTECTION Suspension and shell design compliant to EN 12492 side impact testing requirements for improved all-over protection
- ALL DAY COMFORT– Includes removable hard hat sweatband and top pad made of breathable, sweat-wicking and odor-resistant, machine washable materials
- CHIN STRAP INCLUDED Secures helmet in place upon falling or sudden impact/movement
- IMPROVED SAFETY AND VISIBILITY AT NIGHT Integrated patentpending headlamp slots on front and rear for use with the Skullerz Hard Hat LED Light (included)