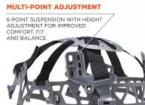

PADDED COMFORT INCLUDED REMOVABLE SWEATBAND AND TOP PAD ARE BREATHABLE AND SWEAT-WICKING

EASILY ADJUSTABLE ONE-HANDED ADJUSTMENT KNOB PIVOTS