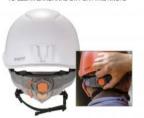

### ERGODYNE

1021 BANDANA BLVD EAST SUITE 220 ST PAUL, MN 55108

J TOLL-FREE 800-225-8238 // INT'L +1 651-642-9889 SUPPORT@ERGODYNE.COM ₩WW.ERGODYNE.COM

HELMET DESIGN FOR ADDITIONAL IMPACT PROTECTION

OPEN FRAME DESIGN FOR MORE AIRFLOW

PADDED COMFORT INCLUDED REMOVABLE SWEATBAND AND TOP PAD ARE BREATHABLE AND SWEAT-WICKING

EASILY ADJUSTABLE ONE-HANDED ADJUSTMENT KNOB PIVOTS

### **FEATURES**

- ADDITIONAL IMPACT PROTECTION Suspension and shell design compliant to EN 12492 side impact testing requirements for improved all-over protection
- ALL DAY COMFORT– Includes removable hard hat sweatband and top pad made of breathable, sweat-wicking and odor-resistant, machine washable materials
- CHIN STRAP INCLUDED Secures helmet in place upon falling or sudden impact/movement
- IMPROVED SAFETY AND VISIBILITY AT NIGHT Integrated patentpending headlamp slots on front and rear for use with the Skullerz Hard Hat LED Light (included)