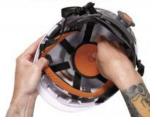

PADDED COMFORT INCLUDED REMOVABLE SWEATBAND AND TOP PAD ARE BREATHABLE AND SWEAT-WICKING

EASILY ADJUSTABLE ONE-HANDED ADJUSTMENT KNOB PIVOTS