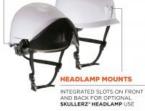

### **FEATURES**

- ADDITIONAL IMPACT PROTECTION Suspension and shell design compliant to EN 12492 side impact testing requirements for improved all-over protection
- ALL DAY COMFORT– Includes removable hard hat sweatband and top pad made of breathable, sweat-wicking and odor-resistant, machine washable materials
- CHIN STRAP INCLUDED Secures helmet in place upon falling or sudden impact/movement
- IMPROVED SAFETY AND VISIBILITY AT NIGHT Integrated patentpending headlamp slots on front and rear for use with the Skullerz Hard Hat LED Light (included)