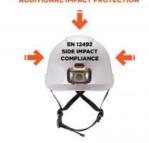

### **FEATURES**

- ADDITIONAL IMPACT PROTECTION Suspension and shell design compliant to EN 12492 side impact testing requirements for improved all-over protection
- ALL DAY COMFORT– Includes removable hard hat sweatband and top pad made of breathable, sweat-wicking and odor-resistant, machine washable materials
- CHIN STRAP INCLUDED Secures helmet in place upon falling or sudden impact/movement
- IMPROVED SAFETY AND VISIBILITY AT NIGHT Integrated patentpending headlamp slots on front and rear for use with the Skullerz Hard Hat LED Light (included)