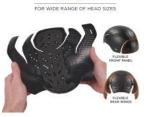

### **FEATURES**

- LIGHTWEIGHT HEAD PROTECTION Guards against bumps, scrapes, bruises and other minor head injuries
- HINGED DESIGN Allows hair to escape and lay flat, offering a non-bulky fit
- FLEXIBLE Front and rear wings flex in and out to fit varying head and hair shapes and
- FITS ANY HAT Patented "trim-to-fit" design easily adjusts insert height to fit different cap designs