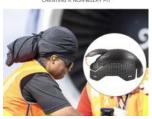

## LIGHTWEIGHT HEAD PROTECTION ADD TO ANY HAT FOR PROTECTION AGAINST BUMPS, SCRAPES AND BRUISES WHEN

HINGED DESIGN
ALLOWS HAIR TO ESCAPE AND LAY FLAT,

For more information and full size images, visit <a href="https://www.ergodyne.com/skullerz-8943fx-universal-bump-cap-insert-flexible-hinged">https://www.ergodyne.com/skullerz-8943fx-universal-bump-cap-insert-flexible-hinged</a>

### **FEATURES**

- LIGHTWEIGHT HEAD PROTECTION Guards against bumps, scrapes, bruises and other minor head injuries
- HINGED DESIGN Allows hair to escape and lay flat, offering a non-bulky fit
- FLEXIBLE Front and rear wings flex in and out to fit varying head and hair shapes and
- FITS ANY HAT Patented "trim-to-fit" design easily adjusts insert height to fit different cap designs