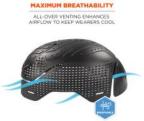

### **FEATURES**

- LIGHTWEIGHT HEAD PROTECTION Guards against bumps, scrapes, bruises and other minor head injuries
- HINGED DESIGN Allows hair to escape and lay flat, offering a non-bulky fit
- FLEXIBLE Front and rear wings flex in and out to fit varying head and hair shapes and
- FITS ANY HAT Patented "trim-to-fit" design easily adjusts insert height to fit different cap designs

| SPECIFICATIONS   |                                    |
|------------------|------------------------------------|
| CONSTRUCTION     | HINGED DESIGN                      |
| MATERIALS        | FOAM, POLYETHYLENE                 |
| PRODUCT FEATURES | ANTI-ODOR, BREATHABLE, LIGHTWEIGHT |
| PRODUCT TYPE     | BUMP CAP INSERT                    |
| RISK/INJURY      | HEAD INJURY                        |
| STYLE            | UNIVERSAL INSERT                   |