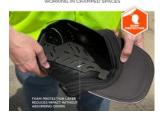

### **FEATURES**

- LIGHTWEIGHT HEAD PROTECTION Guards against bumps, scrapes, bruises and other minor head injuries
- HINGED DESIGN Allows hair to escape and lay flat, offering a non-bulky fit
- FLEXIBLE Front and rear wings flex in and out to fit varying head and hair shapes and
- FITS ANY HAT Patented "trim-to-fit" design easily adjusts insert height to fit different cap designs