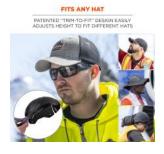

### **FEATURES**

- LIGHTWEIGHT HEAD PROTECTION Guards against bumps, scrapes, bruises and other minor head injuries
- HINGED DESIGN Allows hair to escape and lay flat, offering a non-bulky fit
- FLEXIBLE Front and rear wings flex in and out to fit varying head and hair shapes and
- FITS ANY HAT Patented "trim-to-fit" design easily adjusts insert height to fit different cap designs