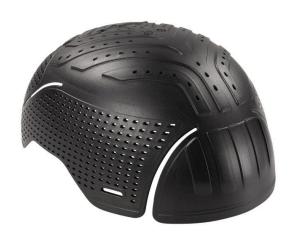

## LIGHTWEIGHT HEAD PROTECTION ADD TO ANY HAT FOR PROTECTION AGAINST BUMPS, SCRAPES AND BRUISES WHEN

HINGED DESIGN
ALLOWS HAIR TO ESCAPE AND LAY FLAT,

For more information and full size images, visit <a href="https://www.ergodyne.com/skullerz-8943fx-universal-bump-cap-insert-flexible-hinged">https://www.ergodyne.com/skullerz-8943fx-universal-bump-cap-insert-flexible-hinged</a>

### **FEATURES**

- LIGHTWEIGHT HEAD PROTECTION Guards against bumps, scrapes, bruises and other minor head injuries
- HINGED DESIGN Allows hair to escape and lay flat, offering a non-bulky fit
- FLEXIBLE Front and rear wings flex in and out to fit varying head and hair shapes and
- FITS ANY HAT Patented "trim-to-fit" design easily adjusts insert height to fit different cap designs