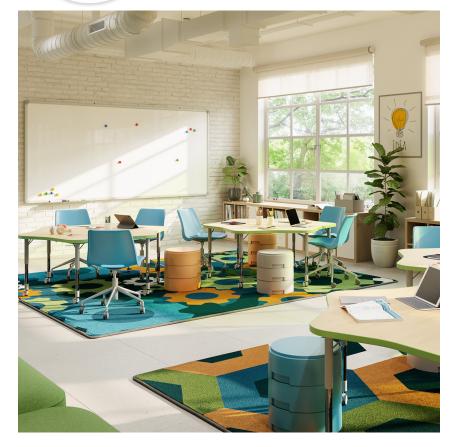

## **Shifting Gears**#2071

Design an attractive, high-energy space where students can unleash their creativity while engaging in 21st century learning. Inspired by science and technology, this exciting area rug incorporates urban and industrial themes and coordinates with today's most popular makerspace furniture solutions. Whether used as a stand-alone classroom focal point or as an accent item, Shifting Gears™ is certain to appeal to students and adults alike.