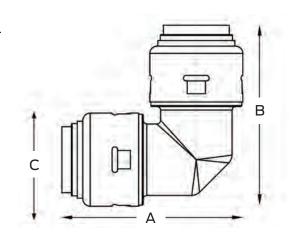

\* HDPE installations must use a tube stiffener. Sold separately by HDPE manufacturer.

| Dimensions (Inches) |      |     |     |     |  |
|---------------------|------|-----|-----|-----|--|
| Part #              | Size | А   | В   | С   |  |
| UR4248              | 1/2" | 1.9 | 1.9 | 1.0 |  |
| UR4256              | 3/4" | 2.5 | 2.5 | 1.3 |  |