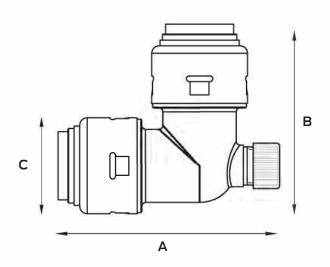

\* HDPE installations must use a tube stiffener. Sold separately by HDPE manufacturer.

| Dimensions (inches) |      |     |     |     |
|---------------------|------|-----|-----|-----|
| Part #              | Size | A   | В   | С   |
| UR5248              | 1/2" | 2.3 | 1.9 | 1.0 |
| UR5256              | 3/4" | 2.8 | 2.4 | 1.3 |