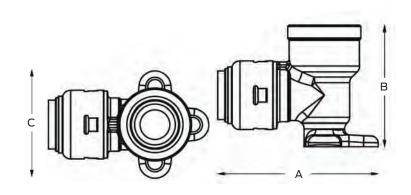

 $\ast$  HDPE installations must use a tube stiffener. Sold separately by HDPE manufacturer.

| Dimensions (Inches) |                  |     |     |     |
|---------------------|------------------|-----|-----|-----|
| Part #              | Size             | А   | В   | С   |
| UR249               | 3/4" X 1/2"      | 2.0 | 2.2 | 1.6 |
| UR334               | 3/4" X 1/2" FNPT | 2.3 | 1.8 | 1.6 |
| UR340               | 3/4" X 3/4" FNPT | 2.7 | 2.1 | 1.8 |