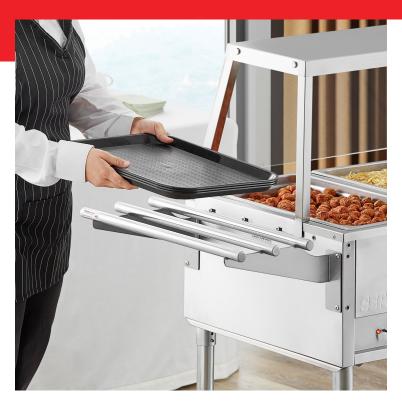

## Servit 423STESFT Tubular Fixed End Tray **Slide for Steam Tables**

#423STESFT

#### **FEATURES**

- Provides a place to rest trays and plates while serving, or use for extra storage
- Tubular design
- Fits ServIt open well steam tables
- 18 gauge, type 202 stainless steel construction
- Fixed design; mounting hardware included

# **Notes & Details**

This ServIt 423STESFT tubular fixed end tray slide is a perfect companion for steam tables. Tray slides like this one give customers and employees a place to set down trays and plates while they get their food, preventing the spills and broken dinnerware that can occur from having to hold these items while serving. And since it mounts on the end it can also be a great place to keep commonly-used items like toppings or condiments. It features a fixed, tubular design, and is made from stainless steel for easy cleaning and added durability. Mounting harware is included, and compatible steam tables will have predrilled holes to make installation a breeze.