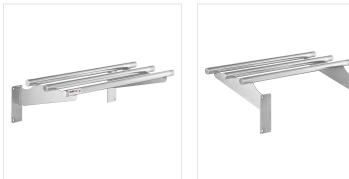

## Servit 423STESFT Tubular Fixed End Tray **Slide for Steam Tables**

#423STESFT

#### **FEATURES**

- Provides a place to rest trays and plates while serving, or use for extra storage
- Tubular design
- Fits ServIt open well steam tables
- 18 gauge, type 202 stainless steel construction
- Fixed design; mounting hardware included

### **TECHNICAL DATA**

| Length   | 21 3/16 Inches |
|----------|----------------|
| Depth    | 12 1/2 Inches  |
| Height   | 7 5/16 Inches  |
| Features | NSF Listed     |
| Туре     | Tray Slides    |

# **Notes & Details**

This ServIt 423STESFT tubular fixed end tray slide is a perfect companion for steam tables. Tray slides like this one give customers and employees a place to set down trays and plates while they get their food, preventing the spills and broken dinnerware that can occur from having to hold these items while serving. And since it mounts on the end it can also be a great place to keep commonly-used items like toppings or condiments. It features a fixed, tubular design, and is made from stainless steel for easy cleaning and added durability. Mounting harware is included, and compatible steam tables will have predrilled holes to make installation a breeze.