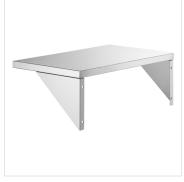

# Servit 423STESFS Solid Fixed End Tray Slide for Steam Tables

#423STESFS

#### **FEATURES**

- Provides a place to rest trays and plates while serving, or use for extra storage
- Solid design
- Fits ServIt open well steam tables
- 18 gauge, type 430 stainless steel construction
- Fixed design; mounting hardware included

## **TECHNICAL DATA**

| Length   | 22 3/16 Inches |
|----------|----------------|
| Depth    | 12 1/2 Inches  |
| Height   | 8 Inches       |
| Features | NSF Listed     |
| Туре     | Tray Slides    |