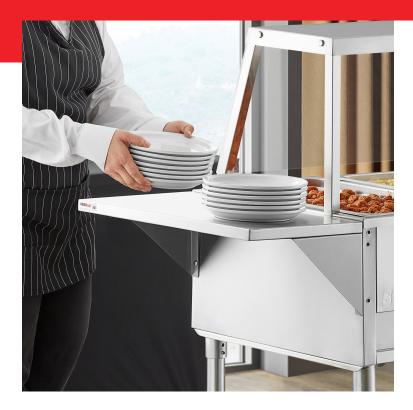

# Servit 423STESFS Solid Fixed End Tray Slide for Steam Tables

#423STESFS

#### **FEATURES**

- Provides a place to rest trays and plates while serving, or use for extra storage
- Solid design
- Fits ServIt open well steam tables
- 18 gauge, type 430 stainless steel construction
- Fixed design; mounting hardware included

# **Notes & Details**

This Servlt 423STESFS solid fixed end tray slide is a perfect companion for steam tables. Tray slides like this one give customers and employees a place to set down trays and plates while they get their food, preventing the spills and broken dinnerware that can occur from having to hold these items while serving. And since it mounts on the end it can also be a great place to keep commonly-used items like toppings or condiments. It features a fixed, solid design, and is made from stainless steel for easy cleaning and added durability. Mounting harware is included, and compatible steam tables will have predrilled holes to make installation a breeze.