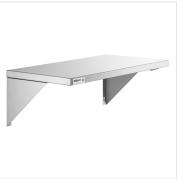

# Servit 423STESFS Solid Fixed End Tray Slide for Steam Tables

#423STESFS

#### **FEATURES**

- Provides a place to rest trays and plates while serving, or use for extra storage
- Solid design
- Fits ServIt open well steam tables
- 18 gauge, type 430 stainless steel construction
- Fixed design; mounting hardware included

## **TECHNICAL DATA**

| Length   | 22 3/16 Inches |
|----------|----------------|
| Depth    | 12 1/2 Inches  |
| Height   | 8 Inches       |
| Features | NSF Listed     |
| Туре     | Tray Slides    |