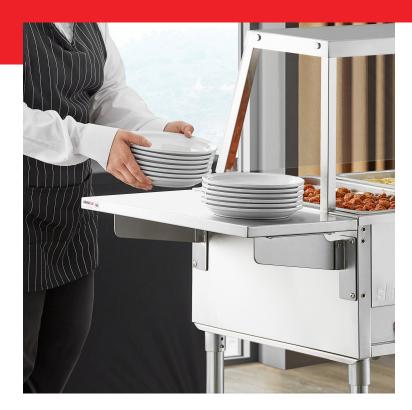

#### **FEATURES**

- Provides a place to rest trays and plates while serving
- Solid design
- Fits ServIt open well steam tables
- 18 gauge, type 430 stainless steel construction
- Drop down design folds out of the way when not in use; mounting hardware included

### **Notes & Details**

This Servit 423STESDS solid drop down end tray slide is a perfect companion for steam tables. Tray slides like this one give customers and employees a place to set down trays and plates while they get their food, preventing the spills and broken dinnerware that can occur from having to hold these items while serving. And since it mounts on the end it can also be a great place to keep commonly-used items like toppings or condiments. It features a drop-down, solid design that can be folded up when not in use, and it is made from stainless steel for easy cleaning and added durability. Mounting harware is included, and compatible steam tables will have pre-drilled holes to make installation a breeze.