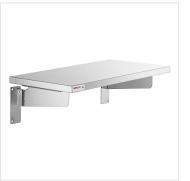

#### **FEATURES**

- Provides a place to rest trays and plates while serving
- Solid design
- Fits ServIt open well steam tables
- 18 gauge, type 430 stainless steel construction
- Drop down design folds out of the way when not in use; mounting hardware included

#### **TECHNICAL DATA**

| Length   | 22 3/16 Inches |
|----------|----------------|
| Depth    | 12 1/2 Inches  |
| Height   | 7 5/16 Inches  |
| Features | NSF Listed     |
| Туре     | Tray Slides    |

### **Notes & Details**

This Servit 423STESDS solid drop down end tray slide is a perfect companion for steam tables. Tray slides like this one give customers and employees a place to set down trays and plates while they get their food, preventing the spills and broken dinnerware that can occur from having to hold these items while serving. And since it mounts on the end it can also be a great place to keep commonly-used items like toppings or condiments. It features a drop-down, solid design that can be folded up when not in use, and it is made from stainless steel for easy cleaning and added durability. Mounting harware is included, and compatible steam tables will have pre-drilled holes to make installation a breeze.