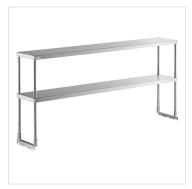

## Servit 423ST5OS2 Double Overshelf for 5-Pan Steam Tables

#423ST5OS2

#### **FEATURES**

- Adds two extra shelves to store commonly used items
- Easy installation
- Fits ServIt 5 pan open well steam tables
- 18 gauge, type 430 stainless steel construction
- Mounting hardware included

### **TECHNICAL DATA**

| Length   | 71 3/8 Inches |
|----------|---------------|
| Depth    | 12 Inches     |
| Height   | 32 Inches     |
| Features | NSF Listed    |
| Style    | Double        |
| Туре     | Shelves       |

# **Notes & Details**

This Servit 423ST5OS2 double overshelf is a perfect companion for 5-pan steam tables. An overshelf allows you to keep commonly-used items like spices, seasonings, condiments, and kitchen tools close to your steam table and ready to use at all times, so it's a great option if you'll be using your unit in back-of-the-house applications. This shelf is made from stainless steel for superior durability and easy cleaning, and it mounts to your table easily so that you can start using it right away. It features 2 shelves for maximum versatility. Mounting harware is included, and compatible steam tables will have pre-drilled holes to make installation a breeze.