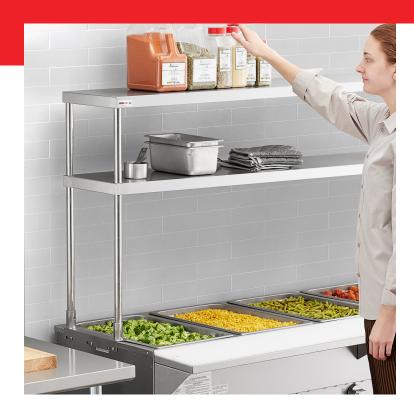

## Servit 423ST5OS2 Double Overshelf for 5-Pan Steam Tables

#423ST5OS2

#### **FEATURES**

- Adds two extra shelves to store commonly used items
- Easy installation
- Fits ServIt 5 pan open well steam tables
- 18 gauge, type 430 stainless steel construction
- Mounting hardware included

# **Notes & Details**

This Servit 423ST5OS2 double overshelf is a perfect companion for 5-pan steam tables. An overshelf allows you to keep commonly-used items like spices, seasonings, condiments, and kitchen tools close to your steam table and ready to use at all times, so it's a great option if you'll be using your unit in back-of-the-house applications. This shelf is made from stainless steel for superior durability and easy cleaning, and it mounts to your table easily so that you can start using it right away. It features 2 shelves for maximum versatility. Mounting harware is included, and compatible steam tables will have pre-drilled holes to make installation a breeze.