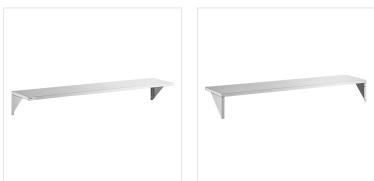

## Servit 423ST4TSFS Solid Fixed Side Tray Slide for 4-Pan Steam Tables

#423ST4TSFS

### **FEATURES**

- . Provides a place to rest trays and plates while serving
- Solid design .
- Fits ServIt 4 pan open well steam tables .
- 18 gauge, type 430 stainless steel construction
- Fixed design; mounting hardware included

## **TECHNICAL DATA**

| Length   | 57 3/8 Inches |
|----------|---------------|
| Depth    | 12 1/2 Inches |
| Height   | 8 Inches      |
| Features | NSF Listed    |
| Туре     | Tray Slides   |

# **Notes & Details**

This ServIt 423ST4TSFS solid fixed side tray slide is a perfect companion for 4-pan steam tables. Tray slides like this one give customers and employees a place to set down trays and plates while they get their food, preventing the spills and broken dinnerware that can occur from having to hold these items while serving. It features a fixed, solid design, and is made from stainless steel for easy cleaning and added durability. Mounting harware is included, and compatible steam tables will have pre-drilled holes to make installation a breeze.