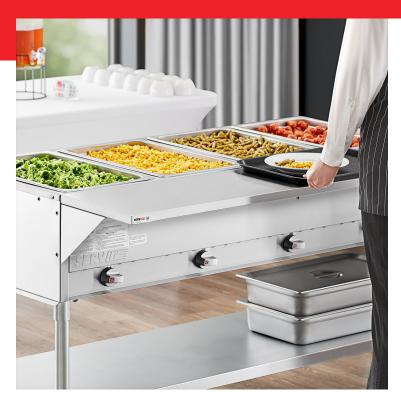

## Servit 423ST4TSFS Solid Fixed Side Tray Slide for 4-Pan Steam Tables

#423ST4TSFS

### **FEATURES**

- . Provides a place to rest trays and plates while serving
- Solid design .
- Fits ServIt 4 pan open well steam tables .
- 18 gauge, type 430 stainless steel construction
- Fixed design; mounting hardware included

# **Notes & Details**

This ServIt 423ST4TSFS solid fixed side tray slide is a perfect companion for 4-pan steam tables. Tray slides like this one give customers and employees a place to set down trays and plates while they get their food, preventing the spills and broken dinnerware that can occur from having to hold these items while serving. It features a fixed, solid design, and is made from stainless steel for easy cleaning and added durability. Mounting harware is included, and compatible steam tables will have pre-drilled holes to make installation a breeze.