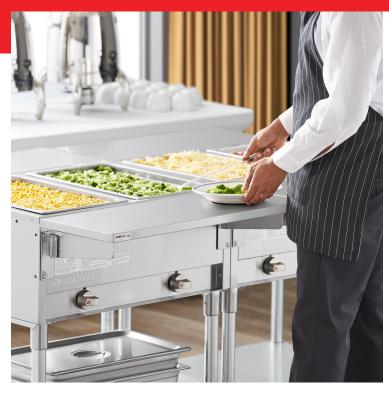

# ServIt 423ST2TSDS Solid Drop Down Side Tray Slide for 2-Pan Steam Tables

#423ST2TSDS

### **FEATURES**

- Provides a place to rest trays and plates while serving
- Solid design
- Fits ServIt 2 pan open well steam tables
- 18 gauge, type 430 stainless steel construction
- Drop down design folds out of the way when not in use; mounting hardware included

# **Notes & Details**

This ServIt 423ST2TSDS solid drop down side tray slide is a perfect companion for 2-pan steam tables. Tray slides like this one give customers and employees a place to set down trays and plates while they get their food, preventing the spills and broken dinnerware that can occur from having to hold these items while serving. It features a drop-down, solid design that can be folded up when not in use, and it is made from stainless steel for easy cleaning and added durability. Mounting harware is included, and compatible steam tables will have pre-drilled holes to make installation a breeze.