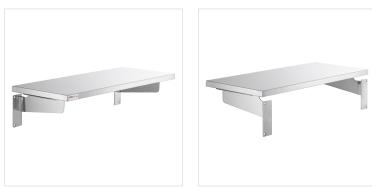

# ServIt 423ST2TSDS Solid Drop Down Side Tray Slide for 2-Pan Steam Tables

#423ST2TSDS

### **FEATURES**

- Provides a place to rest trays and plates while serving
- Solid design
- Fits ServIt 2 pan open well steam tables
- 18 gauge, type 430 stainless steel construction
- Drop down design folds out of the way when not in use; mounting hardware included

## **TECHNICAL DATA**

| Length   | 29 5/16 Inches |
|----------|----------------|
| Depth    | 12 1/2 Inches  |
| Height   | 7 5/16 Inches  |
| Features | NSF Listed     |
| Туре     | Tray Slides    |

# **Notes & Details**

This ServIt 423ST2TSDS solid drop down side tray slide is a perfect companion for 2-pan steam tables. Tray slides like this one give customers and employees a place to set down trays and plates while they get their food, preventing the spills and broken dinnerware that can occur from having to hold these items while serving. It features a drop-down, solid design that can be folded up when not in use, and it is made from stainless steel for easy cleaning and added durability. Mounting harware is included, and compatible steam tables will have pre-drilled holes to make installation a breeze.