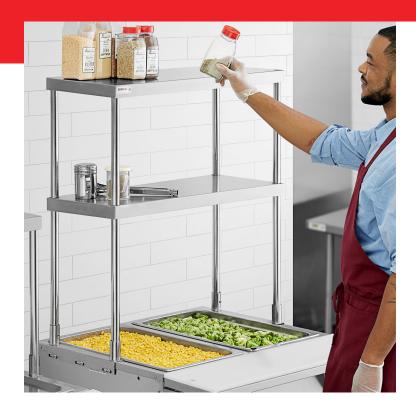

#### **FEATURES**

- Adds two extra shelves to store commonly used items
- · Easy installation
- Fits ServIt 2 pan open well steam tables
- 18 gauge, type 430 stainless steel construction
- Mounting hardware included

# **Notes & Details**

This Servit 423ST2OS2 double overshelf is a perfect companion for 2-pan steam tables. An overshelf allows you to keep commonly-used items like spices, seasonings, condiments, and kitchen tools close to your steam table and ready to use at all times, so it's a great option if you'll be using your unit in back-of-the-house applications. This shelf is made from stainless steel for superior durability and easy cleaning, and it mounts to your table easily so that you can start using it right away. It features 2 shelves for maximum versatility. Mounting harware is included, and compatible steam tables will have pre-drilled holes to make installation a breeze.