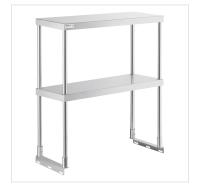

#### **FEATURES**

- Adds two extra shelves to store commonly used items
- · Easy installation
- Fits ServIt 2 pan open well steam tables
- 18 gauge, type 430 stainless steel construction
- Mounting hardware included

### **TECHNICAL DATA**

| Length   | 29 3/8 Inches |
|----------|---------------|
| Depth    | 12 Inches     |
| Height   | 32 Inches     |
| Features | NSF Listed    |
| Style    | Double        |
| Туре     | Shelves       |

# **Notes & Details**

This Servit 423ST2OS2 double overshelf is a perfect companion for 2-pan steam tables. An overshelf allows you to keep commonly-used items like spices, seasonings, condiments, and kitchen tools close to your steam table and ready to use at all times, so it's a great option if you'll be using your unit in back-of-the-house applications. This shelf is made from stainless steel for superior durability and easy cleaning, and it mounts to your table easily so that you can start using it right away. It features 2 shelves for maximum versatility. Mounting harware is included, and compatible steam tables will have pre-drilled holes to make installation a breeze.