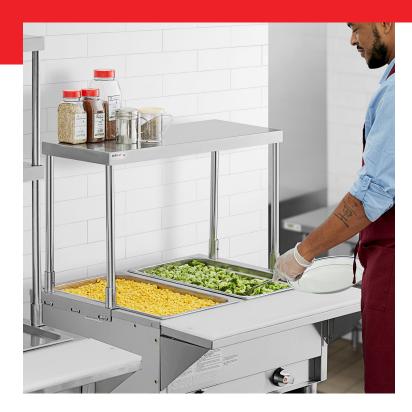

## Servit 423ST2OSI Single Overshelf for 2-Pan **Steam Tables**

#423ST2OS1

#### **FEATURES**

- Adds an extra shelf to store commonly used items
- Easy installation
- Fits ServIt 2 pan open well steam tables
- 18 gauge, type 430 stainless steel construction
- Mounting hardware included

# **Notes & Details**

This ServIt 423ST2OSI single overshelf is a perfect companion for 2-pan steam tables. An overshelf allows you to keep commonly-used items like spices, seasonings, condiments, and kitchen tools close to your steam table and ready to use at all times, so it's a great option if you'll be using your unit in backof-the-house applications. This shelf is made from stainless steel for superior durability and easy cleaning, and it mounts to your table easily so that you can start using it right away. It features I shelf for excellent versatility. Mounting harware is included, and compatible steam tables will have pre-drilled holes to make installation a breeze.