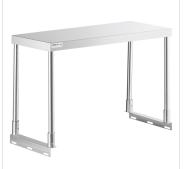

## Servit 423ST2OSI Single Overshelf for 2-Pan **Steam Tables**

#423ST2OS1

#### **FEATURES**

- Adds an extra shelf to store commonly used items
- Easy installation
- Fits ServIt 2 pan open well steam tables
- 18 gauge, type 430 stainless steel construction
- Mounting hardware included

### **TECHNICAL DATA**

| Length   | 29 3/8 Inches |
|----------|---------------|
| Depth    | 12 Inches     |
| Height   | 18 Inches     |
| Features | NSF Listed    |
| Style    | Single        |
| Туре     | Shelves       |

# **Notes & Details**

This ServIt 423ST2OSI single overshelf is a perfect companion for 2-pan steam tables. An overshelf allows you to keep commonly-used items like spices, seasonings, condiments, and kitchen tools close to your steam table and ready to use at all times, so it's a great option if you'll be using your unit in backof-the-house applications. This shelf is made from stainless steel for superior durability and easy cleaning, and it mounts to your table easily so that you can start using it right away. It features I shelf for excellent versatility. Mounting harware is included, and compatible steam tables will have pre-drilled holes to make installation a breeze.