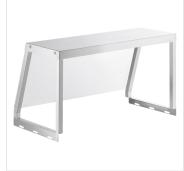

# Servit 423ST2ASG Angled Sneeze Guard for 2-Pan Steam Tables

#423ST2ASG

#### **FEATURES**

- Protects foods from contamination
- Angled sneeze guard for 1-sided service
- Fits ServIt 2 pan open well steam tables
- 18 gauge, type 430 stainless steel construction with 1/4" thick acrylic guard
- Mounting hardware included

#### **TECHNICAL DATA**

| Length   | 29 9/16 Inches |
|----------|----------------|
| Depth    | 15 Inches      |
| Height   | 15 Inches      |
| Features | NSF Listed     |
| Туре     | Sneeze Guards  |