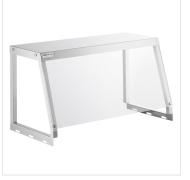

# Servit 423ST2ASG Angled Sneeze Guard for 2-Pan Steam Tables

#423ST2ASG

#### **FEATURES**

- Protects foods from contamination
- Angled sneeze guard for 1-sided service
- Fits ServIt 2 pan open well steam tables
- 18 gauge, type 430 stainless steel construction with 1/4" thick acrylic guard
- Mounting hardware included

#### **TECHNICAL DATA**

| Length   | 29 9/16 Inches |
|----------|----------------|
| Depth    | 15 Inches      |
| Height   | 15 Inches      |
| Features | NSF Listed     |
| Туре     | Sneeze Guards  |