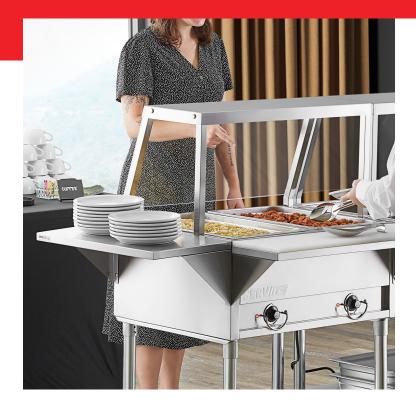

# Servit 423ST2ASG Angled Sneeze Guard for 2-Pan Steam Tables

#423ST2ASG

## **Notes & Details**

This Servit 423ST2ASG angled sneeze guard is a perfect companion for 2-pan steam tables. Sneeze guards like this one are designed to enhance safety when serving food, as the acrylic shield design creates a barrier between your food and the people viewing and serving it. This reduces the chance for foodborne illness to spread and keeps your employees and customers healthy! It features a 1-sided angled design that's perfect for serving food to be given to customers by employees. It is not intended for self-serve applications. Mounting harware is included, and compatible steam tables will have pre-drilled holes to make installation a breeze.