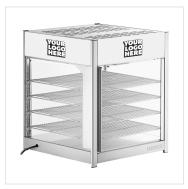

## **Notes & Details**

Keep your packaged sandwiches, hot dogs, or snacks hot, fresh, and ready to enjoy by choosing this Servit PDW18D2SC self-service countertop display warmer with 4 shelves and customizable panels. Add this unit to your pizza shop, kiosk, convenience store, concession stand, movie theater, or food truck to hold freshly-made wrapped sandwiches or other hot foods and show them off to your customers. This countertop warmer offers four chrome-plated shelves that can hold pizzas up to 18" or any other hot grab-and-go food. When this warmer is installed on your counter, it will draw in customers with bright LED lighting and panels on three sides of the unit. These panels are customizable to showcase your specific branding.

This unit has four glass sides so customers can see your delicious pies or savory snacks from any angle, and the double glass doors allow for simple loading or unloading from the front or back. This makes the warmer great for self-serve applications as employees can load the warmer from one side and customers can serve themselves from the other! The interior of the cabinet features a water pan that provides active humidity to prevent food from drying out before being served. The adjustable humidity and heat control offers a range of 86 to 194 degrees Fahrenheit. It requires a 120V electrical connection, and it has an output of 1700W.