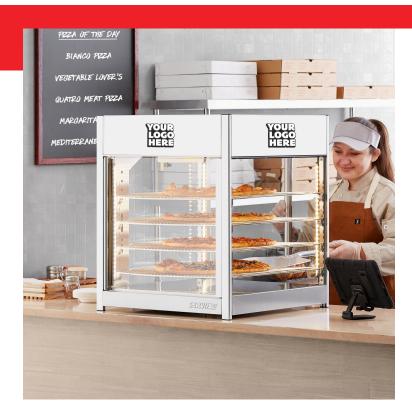

## **Notes & Details**

Keep your packaged sandwiches, hot dogs, or snacks hot, fresh, and ready to enjoy by choosing this Servit PDW18D2SC self-service countertop display warmer with 4 shelves and customizable panels. Add this unit to your pizza shop, kiosk, convenience store, concession stand, movie theater, or food truck to hold freshly-made wrapped sandwiches or other hot foods and show them off to your customers. This countertop warmer offers four chrome-plated shelves that can hold pizzas up to 18" or any other hot grab-and-go food. When this warmer is installed on your counter, it will draw in customers with bright LED lighting and panels on three sides of the unit. These panels are customizable to showcase your specific branding.

This unit has four glass sides so customers can see your delicious pies or savory snacks from any angle, and the double glass doors allow for simple loading or unloading from the front or back. This makes the warmer great for self-serve applications as employees can load the warmer from one side and customers can serve themselves from the other! The interior of the cabinet features a water pan that provides active humidity to prevent food from drying out before being served. The adjustable humidity and heat control offers a range of 86 to 194 degrees Fahrenheit. It requires a 120V electrical connection, and it has an output of 1700W.