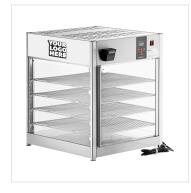

## **Notes & Details**

Keep your packaged sandwiches, hot dogs, or snacks hot, fresh, and ready to enjoy by choosing this Servit PDW18D2SC self-service countertop display warmer with 4 shelves and customizable panels. Add this unit to your pizza shop, kiosk, convenience store, concession stand, movie theater, or food truck to hold freshly-made wrapped sandwiches or other hot foods and show them off to your customers. This countertop warmer offers four chrome-plated shelves that can hold pizzas up to 18" or any other hot grab-and-go food. When this warmer is installed on your counter, it will draw in customers with bright LED lighting and panels on three sides of the unit. These panels are customizable to showcase your specific branding.

This unit has four glass sides so customers can see your delicious pies or savory snacks from any angle, and the double glass doors allow for simple loading or unloading from the front or back. This makes the warmer great for self-serve applications as employees can load the warmer from one side and customers can serve themselves from the other! The interior of the cabinet features a water pan that provides active humidity to prevent food from drying out before being served. The adjustable humidity and heat control offers a range of 86 to 194 degrees Fahrenheit. It requires a 120V electrical connection, and it has an output of 1700W.