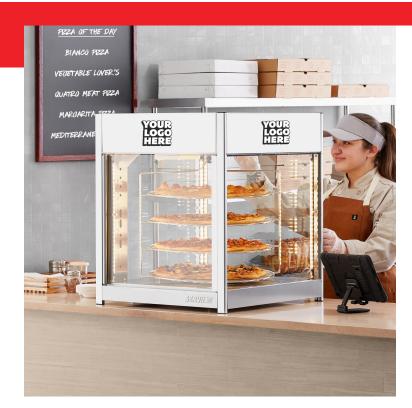

# **Notes & Details**

Keep your pizzas hot, fresh, and ready to enjoy by choosing this ServIt PDW18D2C 18" self-service pizza warmer with 4-shelf rotating rack and customizable panels. Add this unit to your pizza shop, kiosk, concession stand, or food truck to hold freshly-made pizzas and show them off to your customers. This pizza warmer offers a chrome-plated rotating rack that can hold up to (4) 18" pizzas and draws in customers with bright LED lighting and panels on three sides of the unit. These panels are customizable to showcase your specific branding.

This unit has four glass sides so customers can see your delicious pies from any angle, and the double glass doors allow for simple loading or unloading from the front or back. This makes the warmer great for self-serve applications as employees can load the warmer from one side and customers can serve themselves from the other! The interior of the cabinet features a water pan that provides active humidity to prevent food from drying out before being served. The adjustable humidity and heat control offers a range of 86 to 194 degrees Fahrenheit. It requires a 120V electrical connection, and it has an output of 1700W.