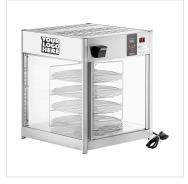

# **Notes & Details**

Keep your pizzas hot, fresh, and ready to enjoy by choosing this ServIt PDW18D2C 18" self-service pizza warmer with 4-shelf rotating rack and customizable panels. Add this unit to your pizza shop, kiosk, concession stand, or food truck to hold freshly-made pizzas and show them off to your customers. This pizza warmer offers a chrome-plated rotating rack that can hold up to (4) 18" pizzas and draws in customers with bright LED lighting and panels on three sides of the unit. These panels are customizable to showcase your specific branding.

This unit has four glass sides so customers can see your delicious pies from any angle, and the double glass doors allow for simple loading or unloading from the front or back. This makes the warmer great for self-serve applications as employees can load the warmer from one side and customers can serve themselves from the other! The interior of the cabinet features a water pan that provides active humidity to prevent food from drying out before being served. The adjustable humidity and heat control offers a range of 86 to 194 degrees Fahrenheit. It requires a 120V electrical connection, and it has an output of 1700W.