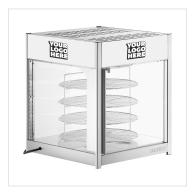

# **Notes & Details**

Keep your pizzas hot, fresh, and ready to enjoy by choosing this ServIt PDW18D2C 18" self-service pizza warmer with 4-shelf rotating rack and customizable panels. Add this unit to your pizza shop, kiosk, concession stand, or food truck to hold freshly-made pizzas and show them off to your customers. This pizza warmer offers a chrome-plated rotating rack that can hold up to (4) 18" pizzas and draws in customers with bright LED lighting and panels on three sides of the unit. These panels are customizable to showcase your specific branding.

This unit has four glass sides so customers can see your delicious pies from any angle, and the double glass doors allow for simple loading or unloading from the front or back. This makes the warmer great for self-serve applications as employees can load the warmer from one side and customers can serve themselves from the other! The interior of the cabinet features a water pan that provides active humidity to prevent food from drying out before being served. The adjustable humidity and heat control offers a range of 86 to 194 degrees Fahrenheit. It requires a 120V electrical connection, and it has an output of 1700W.