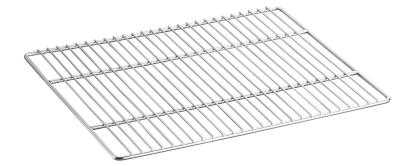

## Servit 423PDW12SV 16 3/4" x 13 1/2" Stationary Rack for Pizza / Pretzel Warmers

#423PDW12SV

## **FEATURES**

- Perfect for displaying pizzas and hot pretzels
- Fits ServIt 12" pizza / pretzel warmers
- Durable chrome-plated design for lasting use

## **TECHNICAL DATA**

| Width    | 16 3/4 Inches           |
|----------|-------------------------|
| Depth    | 13 1/2 Inches           |
| Color    | Silver                  |
| Material | Chrome-Plated Metal     |
| Туре     | Shelves and Racks       |
| Usage    | Pizza / Pretzel Warmers |

## **Notes & Details**

Replace a broken rack or increase the versatility of your pizza warmer by choosing this ServIt 423PDW12SV stationary rack! This rack features a square design that is great for holding and displaying pizzas up to 12", wrapped breakfast sandwiches, or hot grab-and-go snacks. It is made of durable chrome-plated metal.