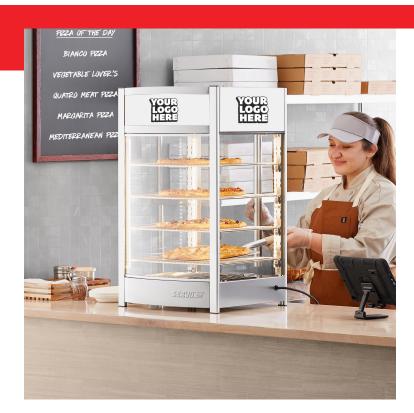

# **Notes & Details**

Keep your packaged sandwiches, hot dogs, or snacks hot, fresh, and ready to enjoy by choosing this Servit PDW12D1SC 12" full-service countertop display warmer with 4 shelves and customizable panels. Add this unit to your pizza shop, kiosk, convenience store, concession stand, movie theater, or food truck to hold freshly-made wrapped sandwiches or other hot foods and show them off to your customers. This countertop warmer offers four chrome-plated shelves that can hold pizzas up to 12" or any other hot grab-and-go food. When this warmer is installed on your counter, it will draw in customers with bright LED lighting and panels on three sides of the unit. These panels are customizable to showcase your specific branding.

This unit has four glass sides so customers can see your delicious pies or savory snacks from any angle, and the single glass door allows for simple loading or unloading. The interior of the cabinet features a water pan that provides passive humidity to prevent food from drying out before being served. The adjustable heat control offers a range of 86 to 194 degrees Fahrenheit. It requires a 120V electrical connection, and it has an output of 800W.