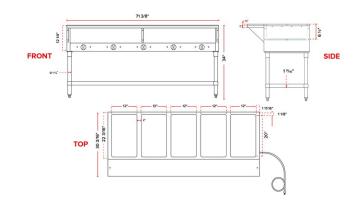

### **TECHNICAL DATA**

| Width                | 71 3/8 Inches     |
|----------------------|-------------------|
| Depth                | 30 3/16 Inches    |
| Height               | 34 Inches         |
| Power Cord Length    | 7 11/16 Feet      |
| Compatible Pan Depth | 6 Inches          |
| Cutting Board Depth  | 8 Inches          |
| Phase                | 1 Phase           |
| Voltage              | 208/240 Volts     |
| Wattage              | 3750 Watts        |
| Assembly Options     | Assembly Required |

## **Plan View**