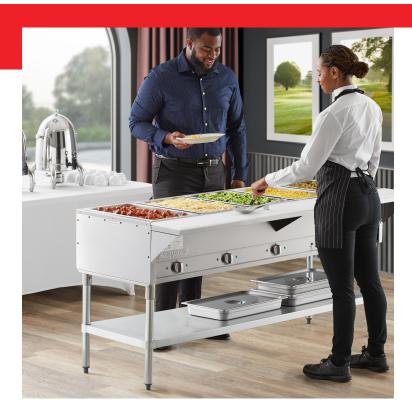

# Notes & Details

Keep all of your menu items piping hot and readily available with the ServIt EST-5WS five pan sealed well electric steam table with undershelf! This powerful holding unit can hold five full size food pans full of pasta, meat, or side dishes in each 750W well. The body of this unit is constructed of durable 22-gauge type 430 stainless steel and heavy-duty hardware. The top and wells are made of 20-gauge type 304 stainless steel, while the cutting board support shelves are made of 16-gauge type 430 stainless steel.

Use the adjustable undershelf to store extra serving utensils, food pans, or lids to keep all of the tools you need close at hand. For extra convenience, the polyethylene 8" deep by 1/2" thick cutting board gives you a little extra work space for changing out food pans or filling plates. For optimum heating versatility, each individual well is independently controlled by an infinite control knob with detailed lighting showing whether the unit is powered on and if the well is ready to use. Designed for wet use, this sealed well steam table is a great addition to your commercial establishment so you can always serve up a delicious plate of food at just the right serving temperature! Easily empty water from this unit through a drain after service. A 208/240V electrical connection is required for the 7 11/16' power cord.