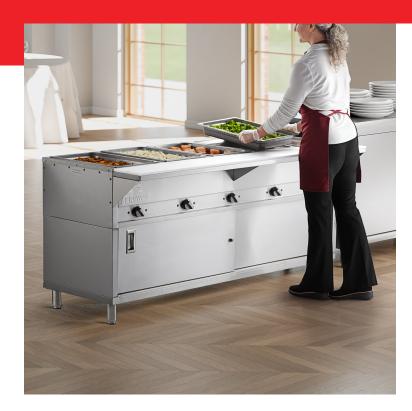

# **Notes & Details**

Keep all of your menu items piping hot and readily available with the ServIt five pan open well electric steam table with a fully enclosed base! This powerful holding unit can hold five full size food pans or other fractional pan combinations (sold separately) full of pasta, meat, or side dishes in each 750W well. It is constructed of rugged 18 gauge type 430 stainless steel with 18 gauge type 304 stainless steel wells and heavy-duty hardware, ensuring the durability and reliability you need at your buffet or catered event. Plus, it stands on four sturdy legs to provide excellent stability.

Use the fully enclosed base and lockable sliding doors to securely store extra serving utensils, food pans, or lids to keep all the tools you need close at hand. The 1/2" thick cutting board is 6" deep, and it gives you an extra workspace for changing out food pans or filling plates. For optimal heating versatility, each individual well is independently controlled by an infinite control knob. Although intended for dry use, this steam table can be used wet with a compatible spillage pan (sold separately). A 208/240V electrical connection is required for the 7 11/16' power cord.