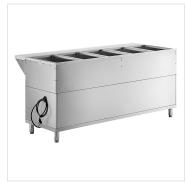

# **Notes & Details**

Keep all of your menu items piping hot and readily available with the ServIt five pan open well electric steam table with a fully enclosed base! This powerful holding unit can hold five full size food pans or other fractional pan combinations (sold separately) full of pasta, meat, or side dishes in each 750W well. It is constructed of rugged 18 gauge type 430 stainless steel with 18 gauge type 304 stainless steel wells and heavy-duty hardware, ensuring the durability and reliability you need at your buffet or catered event. Plus, it stands on four sturdy legs to provide excellent stability.