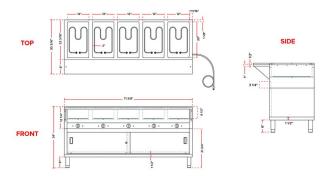

## **TECHNICAL DATA**

| Width                | 71 3/8 Inches  |
|----------------------|----------------|
| Depth                | 30 3/16 Inches |
| Height               | 34 Inches      |
| Power Cord Length    | 7 11/16 Feet   |
| Compatible Pan Depth | 6 Inches       |
| Cutting Board Depth  | 6 Inches       |
| Amps                 | 15.6 - 18 Amps |
| Hertz                | 60 Hz          |
| Voltage              | 208/240 Volts  |
| Wattage              | 3750 Watts     |

# **Plan View**