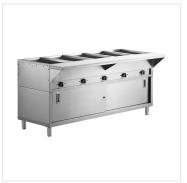

## **FEATURES**

- Durable, heavy-duty 18 gauge stainless steel construction
- 6" deep wells accommodate 3 full size food pans
- Fully-enclosed base and lockable sliding doors offer storage and keep items from falling off shelf
- Removable 6" deep cutting board provides plenty of extra work space
- Recessed independent infinite control knobs for each well; 208/240V,

# **Notes & Details**

Keep all of your menu items piping hot and readily available with the ServIt five pan open well electric steam table with a fully enclosed base! This powerful holding unit can hold five full size food pans or other fractional pan combinations (sold separately) full of pasta, meat, or side dishes in each 750W well. It is constructed of rugged 18 gauge type 430 stainless steel with 18 gauge type 304 stainless steel wells and heavy-duty hardware, ensuring the durability and reliability you need at your buffet or catered event. Plus, it stands on four sturdy legs to provide excellent stability.