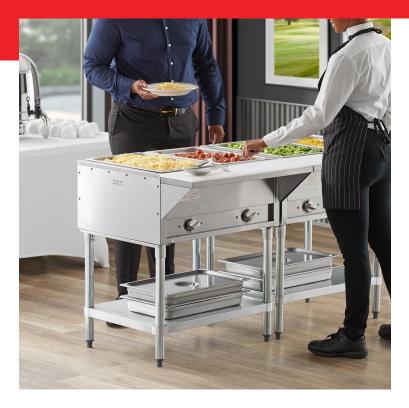

# Notes & Details

Keep all of your menu items piping hot and readily available with the ServIt two pan open well electric steam table with an adjustable undershelf! This powerful holding unit can hold two full size food pans (sold separately) full of pasta, meat, or side dishes in each 500W well. The body of this unit is constructed of durable 22-gauge type 430 stainless steel and heavy-duty hardware. The top and wells are made of 20-gauge type 304 stainless steel, while the cutting board support shelves are made of 16-gauge type 430 stainless steel. Plus, it stands on four sturdy legs to provide excellent stability.

Use the adjustable undershelf to store extra serving utensils, food pans, or lids to keep all the tools you need close at hand. For extra convenience, the 1/2" thick polyethylene cutting board is 8" deep and gives you an extra workspace for changing out food pans or filling plates. For optimal heating versatility, each individual well is independently controlled by an infinite control knob with detailed lighting showing whether the unit is powered on and if the well is ready to use. Although intended for dry use, this steam table can be used wet with a compatible spillage pan (sold separately). A 120V electrical connection is required for the 7 1/4' power cord.