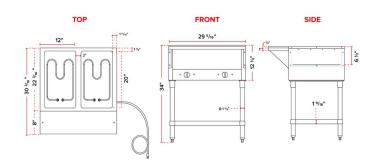

#### **TECHNICAL DATA**

| Width                | 29 5/16 Inches    |
|----------------------|-------------------|
| Depth                | 30 3/16 Inches    |
| Height               | 34 Inches         |
| Power Cord Length    | 7 1/4 Feet        |
| Compatible Pan Depth | 6 Inches          |
| Amps                 | 8.3 Amps          |
| Hertz                | 60 Hz             |
| Voltage              | 120 Volts         |
| Wattage              | 1000 Watts        |
| Assembly Options     | Assembly Required |

### **TECHNICAL DATA**

| Base Style      | Undershelf            |
|-----------------|-----------------------|
| Casters         | Without Casters       |
| Color           | Silver                |
| Control Type    | Infinite              |
| Features        | Cutting Board         |
| Material        | Stainless Steel       |
| Number of Wells | 2                     |
| Plug Type       | NEMA 5-15P            |
| Power Type      | Electric              |
| Style           | Floor Model<br>Heated |
| Туре            | Stationary            |
| Usage           | Indoor                |
| Well Type       | Open / Dry Well       |