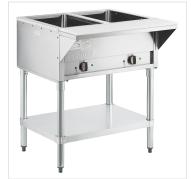

#### **FEATURES**

- Durable 20-gauge type 304 stainless steel wells
- 6" deep wells hold 2 full size food pans; accommodates various pan . configurations for versatility
- Removable 1/2" thick, 8" deep board provides plenty of extra work space .
- Convenient adjustable undershelf provides additional space to store . utensils, pans, lids, or serving
- Recessed independent infinite control knobs for each well; 120V, 1000W .

# Notes & Details

Keep all of your menu items piping hot and readily available with the ServIt two pan open well electric steam table with an adjustable undershelf! This powerful holding unit can hold two full size food pans (sold separately) full of pasta, meat, or side dishes in each 500W well. The body of this unit is constructed of durable 22-gauge type 430 stainless steel and heavy-duty hardware. The top and wells are made of 20-gauge type 304 stainless steel, while the cutting board support shelves are made of 16-gauge type 430 stainless steel. Plus, it stands on four sturdy legs to provide excellent stability.