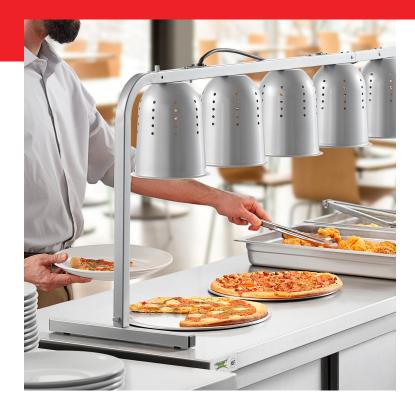

## **Notes & Details**

Keep your beautifully baked breads, savory steamed vegetables, or freshly fried sides fresh and ready to serve at your buffet, banquet hall, or cafeteria with the ServIt BLPT-5 pass through 5 bulb heat lamp! This heat lamp is quite versatile thanks to its countertop design, so you can keep the food warm directly in the serving area. When the food is in view, you can keep an eye on the intensity of the heat reaching your food to prevent over-drying.

This warmer lamp is made of heavy-duty, powder-coated aluminum to withstand the daily demands of your busy fast food restaurant, concession stand, or snack bar. The lamp features 3 easy-to-use on / off switches, for added independent control over multiple dishes at once. The kit includes a 2 bulb lamp and a 3 bulb lamp for a total of 5 clear, 250W bulbs, and 2 separate cord and plug sets. This food warmer requires a 120V electrical connection and has an output of 1250W.