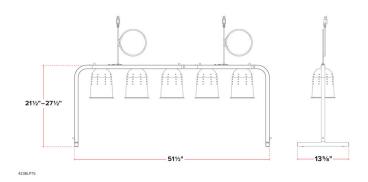

### **TECHNICAL DATA**

| Width                | 47 1/4 Inches          |
|----------------------|------------------------|
| Depth                | 13 3/4 Inches          |
| Height               | 21 1/4 - 27 3/8 Inches |
| Power Cord Length    | 63 Inches              |
| Phase                | 1 Phase                |
| Voltage              | 120 Volts              |
| Wattage              | 1250 Watts             |
| Bulb Color           | Clear                  |
| Clearance Under Bulb | 12 1/2 - 18 5/8 Inches |
| Color                | Silver                 |