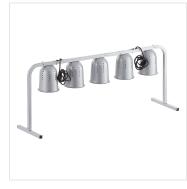

### **TECHNICAL DATA**

| Width                | 47 1/4 Inches          |
|----------------------|------------------------|
| Depth                | 13 3/4 Inches          |
| Height               | 21 1/4 - 27 3/8 Inches |
| Power Cord Length    | 63 Inches              |
| Phase                | 1 Phase                |
| Voltage              | 120 Volts              |
| Wattage              | 1250 Watts             |
| Bulb Color           | Clear                  |
| Clearance Under Bulb | 12 1/2 - 18 5/8 Inches |
| Color                | Silver                 |

#### **TECHNICAL DATA**

| Control Type      | On/Off              |
|-------------------|---------------------|
| Finish            | Silver              |
| Installation Type | Freestanding        |
| Material          | Powder Coated Metal |
| Number of Bulbs   | 5 Bulbs             |
| Plug Type         | NEMA 5-15P          |
| Style             | Adjustable Arm      |
| Туре              | Heat Lamps          |