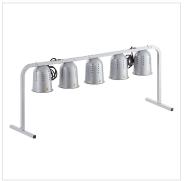

### **TECHNICAL DATA**

| Width                | 47 1/4 Inches          |
|----------------------|------------------------|
| Depth                | 13 3/4 Inches          |
| Height               | 21 1/4 - 27 3/8 Inches |
| Power Cord Length    | 63 Inches              |
| Phase                | 1 Phase                |
| Voltage              | 120 Volts              |
| Wattage              | 1250 Watts             |
| Bulb Color           | Clear                  |
| Clearance Under Bulb | 12 1/2 - 18 5/8 Inches |
| Color                | Silver                 |

#### **TECHNICAL DATA**

| Control Type      | On/Off              |
|-------------------|---------------------|
| Finish            | Silver              |
| Installation Type | Freestanding        |
| Material          | Powder Coated Metal |
| Number of Bulbs   | 5 Bulbs             |
| Plug Type         | NEMA 5-15P          |
| Style             | Adjustable Arm      |
| Туре              | Heat Lamps          |