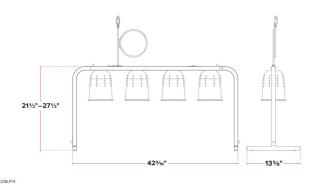

### **TECHNICAL DATA**

| Width                | 42 1/2 Inches          |
|----------------------|------------------------|
| Depth                | 13 3/4 Inches          |
| Height               | 21 1/4 - 27 3/8 Inches |
| Power Cord Length    | 63 Inches              |
| Phase                | 1 Phase                |
| Voltage              | 120 Volts              |
| Wattage              | 1000 Watts             |
| Bulb Color           | Clear                  |
| Clearance Under Bulb | 12 1/2 - 18 5/8 Inches |
| Color                | Silver                 |