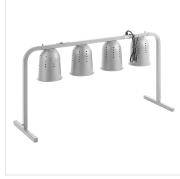

## **Notes & Details**

Keep your beautifully baked breads, savory steamed vegetables, or freshly fried sides fresh and ready to serve at your buffet, banquet hall, or cafeteria with the ServIt BLPT-4 pass through 4 bulb heat lamp! This heat lamp is quite versatile thanks to its countertop design, so you can keep the food warm directly in the serving area. When the food is in view, you can keep an eye on the intensity of the heat reaching your food to prevent over-drying.

This warmer lamp is made of heavy-duty powder-coated aluminum to withstand the daily demands of your busy fast food restaurant, concession stand, or snack bar. The lamp features 2 easy-to-use on / off switches, for added independent control over multiple dishes at once. Four clear, 250W bulbs are included. This food warmer requires a 120V electrical connection and has an output of 1000W.