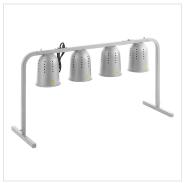

## **Notes & Details**

Keep your beautifully baked breads, savory steamed vegetables, or freshly fried sides fresh and ready to serve at your buffet, banquet hall, or cafeteria with the ServIt BLPT-4 pass through 4 bulb heat lamp! This heat lamp is quite versatile thanks to its countertop design, so you can keep the food warm directly in the serving area. When the food is in view, you can keep an eye on the intensity of the heat reaching your food to prevent over-drying.

This warmer lamp is made of heavy-duty powder-coated aluminum to withstand the daily demands of your busy fast food restaurant, concession stand, or snack bar. The lamp features 2 easy-to-use on / off switches, for added independent control over multiple dishes at once. Four clear, 250W bulbs are included. This food warmer requires a 120V electrical connection and has an output of 1000W.