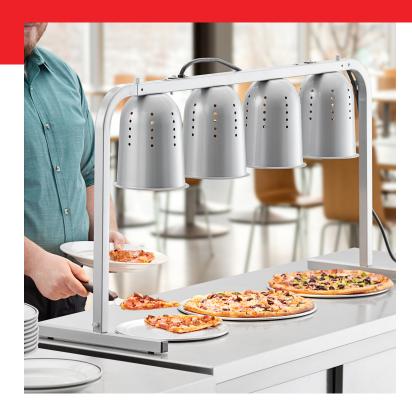

## **Notes & Details**

Keep your beautifully baked breads, savory steamed vegetables, or freshly fried sides fresh and ready to serve at your buffet, banquet hall, or cafeteria with the ServIt BLPT-4 pass through 4 bulb heat lamp! This heat lamp is quite versatile thanks to its countertop design, so you can keep the food warm directly in the serving area. When the food is in view, you can keep an eye on the intensity of the heat reaching your food to prevent over-drying.

This warmer lamp is made of heavy-duty powder-coated aluminum to withstand the daily demands of your busy fast food restaurant, concession stand, or snack bar. The lamp features 2 easy-to-use on / off switches, for added independent control over multiple dishes at once. Four clear, 250W bulbs are included. This food warmer requires a 120V electrical connection and has an output of 1000W.