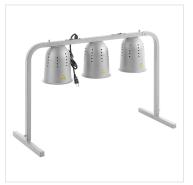

### **Notes & Details**

Keep your beautifully baked breads, savory steamed vegetables, or freshly fried sides fresh and ready to serve at your buffet, banquet hall, or cafeteria with the ServIt BLPT-3 pass through 3 bulb heat lamp! This heat lamp is quite versatile thanks to its countertop design, so you can keep the food warm directly in the serving area. When the food is in view, you can keep an eye on the intensity of the heat reaching your food to prevent over-drying.

This warmer lamp is made of heavy-duty powder-coated aluminum to withstand the daily demands of your busy fast food restaurant, concession stand, or snack bar. The lamp features 2 easy-to-use on / off switches, for added independent control over multiple dishes at once. Three clear, 250W bulbs are included. This food warmer requires a 120V electrical connection and has an output of 750W.