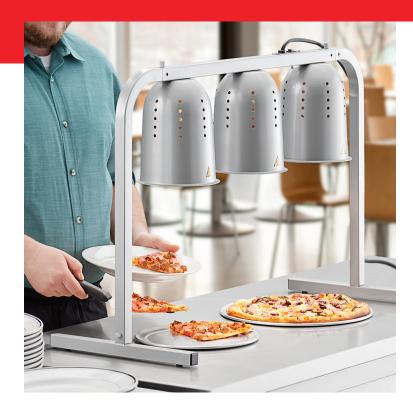

### **Notes & Details**

Keep your beautifully baked breads, savory steamed vegetables, or freshly fried sides fresh and ready to serve at your buffet, banquet hall, or cafeteria with the ServIt BLPT-3 pass through 3 bulb heat lamp! This heat lamp is quite versatile thanks to its countertop design, so you can keep the food warm directly in the serving area. When the food is in view, you can keep an eye on the intensity of the heat reaching your food to prevent over-drying.

This warmer lamp is made of heavy-duty powder-coated aluminum to withstand the daily demands of your busy fast food restaurant, concession stand, or snack bar. The lamp features 2 easy-to-use on / off switches, for added independent control over multiple dishes at once. Three clear, 250W bulbs are included. This food warmer requires a 120V electrical connection and has an output of 750W.