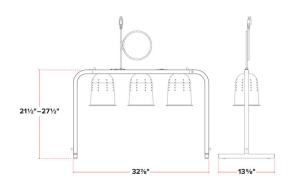

### **TECHNICAL DATA**

| Width                | 23 5/8 Inches          |
|----------------------|------------------------|
| Depth                | 13 3/4 Inches          |
| Height               | 21 1/4 - 27 3/8 Inches |
| Power Cord Length    | 63 Inches              |
| Phase                | 1 Phase                |
| Voltage              | 120 Volts              |
| Wattage              | 750 Watts              |
| Bulb Color           | Clear                  |
| Clearance Under Bulb | 12 1/2 - 18 5/8 Inches |
| Color                | Silver                 |