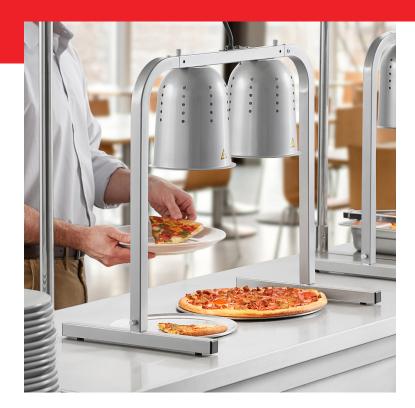

## **Notes & Details**

Keep your beautifully baked breads, savory steamed vegetables, or freshly fried sides fresh and ready to serve at your buffet, banquet hall, or cafeteria with the ServIt BLPT-2 pass through 2 bulb heat lamp! This heat lamp is quite versatile thanks to its countertop design, so you can keep the food warm directly in the serving area. When the food is in view, you can keep an eye on the intensity of the heat reaching your food to prevent over-drying.

This warmer lamp is made of heavy-duty, powder-coated aluminum to withstand the daily demands of your busy fast food restaurant, concession stand, or snack bar. The lamp features an easy-to-use on / off switch that operates both bulbs. Two clear, 250W bulbs are included. This food warmer requires a 120V electrical connection and has an output of 500W.