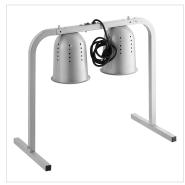

## **Notes & Details**

Keep your beautifully baked breads, savory steamed vegetables, or freshly fried sides fresh and ready to serve at your buffet, banquet hall, or cafeteria with the ServIt BLPT-2 pass through 2 bulb heat lamp! This heat lamp is quite versatile thanks to its countertop design, so you can keep the food warm directly in the serving area. When the food is in view, you can keep an eye on the intensity of the heat reaching your food to prevent over-drying.

This warmer lamp is made of heavy-duty, powder-coated aluminum to withstand the daily demands of your busy fast food restaurant, concession stand, or snack bar. The lamp features an easy-to-use on / off switch that operates both bulbs. Two clear, 250W bulbs are included. This food warmer requires a 120V electrical connection and has an output of 500W.