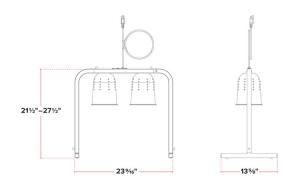

### **TECHNICAL DATA**

| Width                | 23 5/8 Inches          |
|----------------------|------------------------|
| Depth                | 13 3/4 Inches          |
| Height               | 18 5/8 - 21 1/4 Inches |
| Power Cord Length    | 63 Inches              |
| Phase                | 1 Phase                |
| Voltage              | 120 Volts              |
| Wattage              | 500 Watts              |
| Bulb Color           | Clear                  |
| Clearance Under Bulb | 12 1/2 - 18 5/8 Inches |
| Color                | Silver                 |