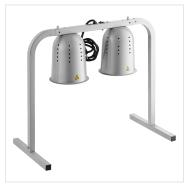

## **Notes & Details**

Keep your beautifully baked breads, savory steamed vegetables, or freshly fried sides fresh and ready to serve at your buffet, banquet hall, or cafeteria with the ServIt BLPT-2 pass through 2 bulb heat lamp! This heat lamp is quite versatile thanks to its countertop design, so you can keep the food warm directly in the serving area. When the food is in view, you can keep an eye on the intensity of the heat reaching your food to prevent over-drying.

This warmer lamp is made of heavy-duty, powder-coated aluminum to withstand the daily demands of your busy fast food restaurant, concession stand, or snack bar. The lamp features an easy-to-use on / off switch that operates both bulbs. Two clear, 250W bulbs are included. This food warmer requires a 120V electrical connection and has an output of 500W.