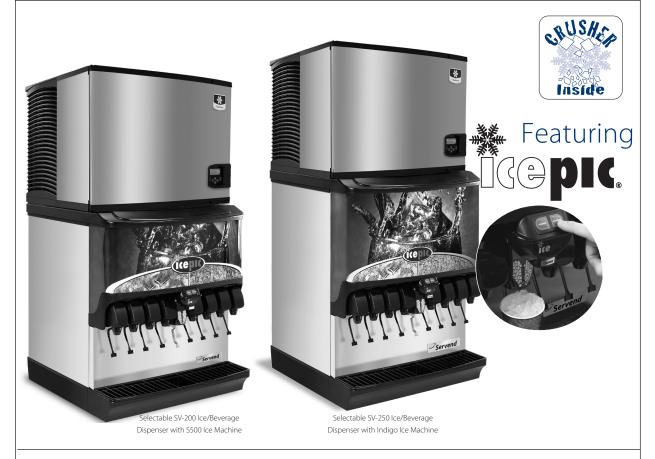

## SV-200 • SV-250 Selectable Ice/Beverage Dispensers with Ice Crusher

Servend's patented icepic<sup>™</sup> feature is the industry's only built-in ice crusher providing a selection of crushed or cubed ice from a single ice maker/ice-beverage dispenser combination.

## Standard Features

- Up to 10 beverage valves in a 30" wide ice/beverage dispenser.
- Increased beverage cooling efficiency vs. nugget-style ice.
- Long-lasting LED lighting illuminates the merchandiser while reducing energy usage and lifetime costs.
- Servend's patented Flex manifold makes carbonated or non-carbonated flavor changes possible in minutes. Great for seasonal promotions!
- 200 or 250 lbs. of ice storage.

## Specifications

|                                        | SV-200                                                                                                                                                                                                                                                                                                                           | SV-250                    |
|----------------------------------------|----------------------------------------------------------------------------------------------------------------------------------------------------------------------------------------------------------------------------------------------------------------------------------------------------------------------------------|---------------------------|
| Standard Features                      | LED lighted merchandiser, icepic graphics, key switch, leg kit, and drain kit.                                                                                                                                                                                                                                                   |                           |
| Approx. Shipping Weights               | 304 lbs. / 138 kgs.                                                                                                                                                                                                                                                                                                              | 335 lbs. / 152 kgs.       |
| Approx. Countertop<br>Weight (w/o ice) | 235 lbs. / 107 kgs.                                                                                                                                                                                                                                                                                                              | 260 lbs. / 118 kgs.       |
| Ice Storage Capacity                   | Up to 200 lbs. / 91 kgs.                                                                                                                                                                                                                                                                                                         | Up to 250 lbs. / 114 kgs. |
| Electrical Requirements                | Dispenser: 120V/60Hz/2.8FLA.                                                                                                                                                                                                                                                                                                     |                           |
| Drain                                  | Single 0.75" (1.91 cm) PVC (N.P.T.) drain fitting extends from drain pan. Units can be drained from the bottom or back of unit.                                                                                                                                                                                                  |                           |
| Number of Valves                       | 8 or 10                                                                                                                                                                                                                                                                                                                          |                           |
| Ice Machine Compatibility              | Manual fill or top-mount with compatible ice machines. Contact MBE for adapter kit requirements for top-mounted ice machine applications.                                                                                                                                                                                        |                           |
| Manifold                               | 8 valve 3-1-1-1-2 / 10 valve 3-1-2-1-3                                                                                                                                                                                                                                                                                           |                           |
| Options                                | Flomatic beverage valves. Both Flomatic 424 and 464 available in sanitary lever, push button, portion control, and autofill valve. Other valves available. Contact MBE for details.  Other options: regulators, installation kits, and side splash panels,  Americans with Disabilities Act (ADA) compliant selection touchpads. |                           |