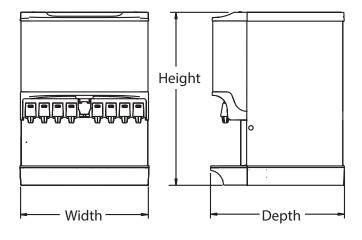

|         | SV-200   | SV-250    |
|---------|----------|-----------|
| Width   | 30.00"   | 30.00"    |
|         | 76.20 cm | 76.20 cm  |
| Depth   | 31.13"   | 31.13"    |
|         | 79.07 cm | 79.07 cm  |
| Height* | 34.88"   | 40.88"    |
|         | 88.60 cm | 103.80 cm |

\*Height dimension without full lid. Add 0.50" (1.27 cm) for full lid.

2100 Future Drive Sellersburg, IN 47172 USA Tel: 812.246.7000 Fax: 812.246.7024 www.manitowocbeverage.com/us