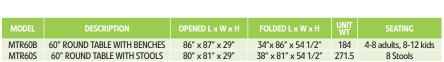

stools are available in a variety of colors to fit any color scheme

adds sanitary protection and is power washable

## leavy Duty Casters

Extra-wide and durable 4" non-marring casters are extremely smooth to roll. 275 lb. weight capacity each!

MODEL #MTR60S SHOWN IN LIGHT OAK, CHROME FINISH



Stool Seating,

Benches or a

**Combination** of Both!







VINYL T-MOLDING

**TABLE EDGE OPTIONS** 

PROTECTEDGE

High impact, reinforced stools Massive ribs and steel washer inside for support; secured with specialty hardware which will hold up for years and years of hard use.



washer, bolt, and lock nut hold stools securely.



0 lo-Trip" Caster lift-off ature: casters lift off floor in open position to prevent table from moving. Lift-off does not extend past the bench.



**Built with** 





Anti-Bacterial: ProtectEdge prevents

food from being trapped

between the laminate and

edge. Available on all table.