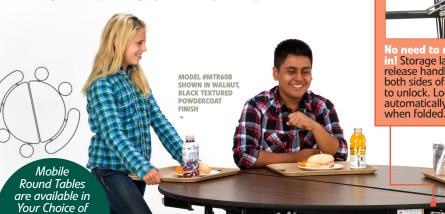

Storage latch release handles on both sides of table to unlock. Locks automatically

Self-leveling automatic down lock ensures engagement every time table is fully opened.

Cleaning & Maintenance: Locks table partially opened for easy floor cleaning. Manual release from both sides of table to fold