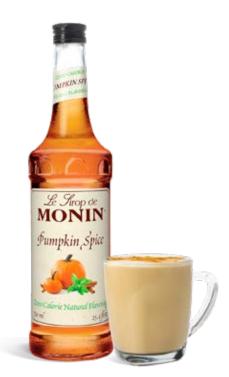

#### **Pumpkin Spice & Everything Nice**

Monin Zero Calorie Natural Pumpkin Spice delivers an authentic and sweet pumpkin flavor with warm notes of cinnamon and nutmeg to your lattes, teas, and more.

## **Skinny Pumpkin Spice Latte**

Glass Size: 16 oz.

- 1 oz. Monin Zero Calorie Natural Pumpkin Spice
- · 2 shots espresso
- fill with steamed low-fat milk

Combine ingredients, except milk, in serving cup. Stir and set aside. Steam milk in pitcher. Pour steamed milk into serving cup, stirring gently.