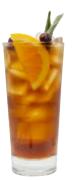

#### Spiced Pumpkin Iced Tea

Glass Size: 16 oz.

- ¾ oz. Monin Zero Calorie Natural Pumpkin Spice
- 1 oz. light cranberry juice
- · 6 oz. fresh brewed tea

Fill serving glass full of ice. Pour ingredients into serving glass in order listed. Pour into mixing tin and back into serving glass to mix.