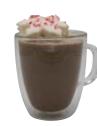

#### **Peppermint Cocoa**

Glass Size: 16 oz.

- 1 oz. Monin Zero Calorie Natural Peppermint
- 1 oz. Monin Sugar Free Dark Chocolate Sauce
- fill with steamed low-fat milk

Combine ingredients, except milk, in serving cup. Stir and set aside. Steam milk in pitcher. Pour steamed milk into serving cup, stirring gently.