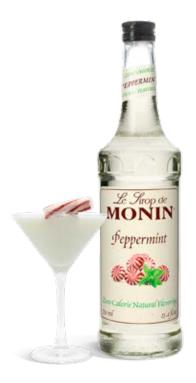

#### **Pure Peppermint Joy**

Monin Zero Calorie Natural Peppermint brings an authentic and refreshing peppermint flavor that is reminiscent of candy cane to your hot chocolates, martinis, and more.

750mL, 6/case M-AD105B

# **Peppermint Cream Martini**

Glass Size: 16 oz.

- ¾ oz. Monin Zero Calorie Natural Peppermint
- 1 ½ oz. vanilla vodka
- · 3 oz. fat free half & half

Chill serving glass. Pour ingredients into mixing glass with 2/3 ice in order listed. Cap, shake and strain into chilled serving glass.