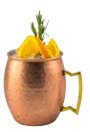

## Low-Cal Pumpkin Spice Mule

Glass Size: 16 oz.

- ¾ oz. Monin Zero Calorie Natural Pumpkin Spice
- 1 ½ oz. vodka
- ½ oz. fresh lime juice
- 5 oz. ginger beer

Fill serving glass full of ice. Pour ingredients into serving glass in order listed. Pour into mixing tin and back into serving glass to mix.