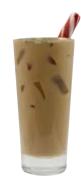

#### **Skinny Peppermint Iced Latte**

Glass Size: 16 oz.

- 1 oz. Monin Zero Calorie Natural Peppermint
- · 2 shots espresso
- 5 oz. low-fat milk

Pour ingredients into serving glass in order listed. Stir gently to mix.