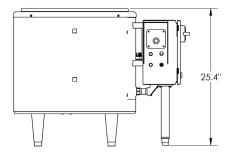

## PRODUCT SPECIFICATIONS

| Dimensions        | 22.8" diameter x 32.6" width x 25.4" height                                                                                   |
|-------------------|-------------------------------------------------------------------------------------------------------------------------------|
| Body              | Stainless steel frame                                                                                                         |
| Voltage           | 208-240 VAC                                                                                                                   |
| Electrical        | For #0103 model<br>3-Phase / 208-240V / 4.0-5.3kW / 14 Amps<br>For #0108 model<br>1-Phase / 4.0-5.3kW / 23 Amps               |
| Capacity          | 45 lbs - 100 lbs (depending on the product)                                                                                   |
| Weight of<br>Unit | 110 lbs                                                                                                                       |
| Warranty          | 1 year limited product warranty                                                                                               |
| Certification     | ETL certified to UL electric standards<br>ETL certified to NSF sanitation standards whe<br>used with a stainless steel kettle |