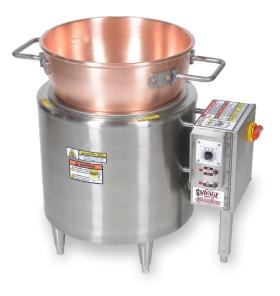

## CONVENIENT AND EFFICIENT CANDYMAKER

The ElectroStove-20 Candy Stove is designed to streamline the candymaking process. This product just requires two steps to operate—plug it in and set the variable heat control and it's ready to go.

The ElectroStove-20 is offered in two models (#0103 & #0108 model). Ideal for facilities limited to electric cookers and in production spaces where hoods are not allowed.

## PRODUCT SPECIFICATIONS

| Dimensions        | 22.8" diameter x 32.6" width x 25.4" height                                                                                   |
|-------------------|-------------------------------------------------------------------------------------------------------------------------------|
| Body              | Stainless steel frame                                                                                                         |
| Voltage           | 208-240 VAC                                                                                                                   |
| Electrical        | For #0103 model<br>3-Phase / 208-240V / 4.0-5.3kW / 14 Amps<br>For #0108 model<br>1-Phase / 4.0-5.3kW / 23 Amps               |
| Capacity          | 45 lbs - 100 lbs (depending on the product)                                                                                   |
| Weight of<br>Unit | 110 lbs                                                                                                                       |
| Warranty          | 1 year limited product warranty                                                                                               |
| Certification     | ETL certified to UL electric standards<br>ETL certified to NSF sanitation standards whe<br>used with a stainless steel kettle |