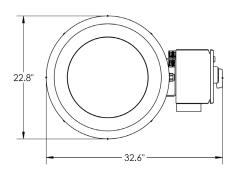

## PRODUCT SPECIFICATIONS

| Dimensions        | 22.8" diameter x 32.6" width x 25.4" height                                                                                   |
|-------------------|-------------------------------------------------------------------------------------------------------------------------------|
| Body              | Stainless steel frame                                                                                                         |
| Voltage           | 208-240 VAC                                                                                                                   |
| Electrical        | For #0103 model<br>3-Phase / 208-240V / 4.0-5.3kW / 14 Amps<br>For #0108 model<br>1-Phase / 4.0-5.3kW / 23 Amps               |
| Capacity          | 45 lbs - 100 lbs (depending on the product)                                                                                   |
| Weight of<br>Unit | 110 lbs                                                                                                                       |
| Warranty          | 1 year limited product warranty                                                                                               |
| Certification     | ETL certified to UL electric standards<br>ETL certified to NSF sanitation standards whe<br>used with a stainless steel kettle |