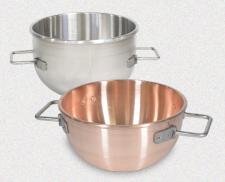

- Legacy Models 0100 & 0101
  - Higher wattage models for enhanced performance

MADE

IN USA

- For replacing existing models and if necessary to adhere to the same Standard Operating Procedures (SOP)
- Copper and Stainless Steel 20" Kettle
- Portable Agitator
- Digital Thermometer

ACCCESSORIES: Not included in the ElectroStove-20 Candy Stove Pricing

**OPTIONAL ADD-ONS** 

Copper & Stainless Steel Kettles

Digital Thermometer

Portable Agitator