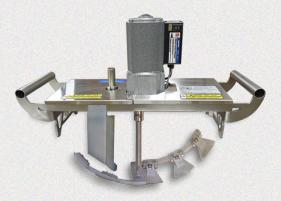

- Legacy Models 0100 & 0101
  - Higher wattage models for enhanced performance

MADE

IN USA

- For replacing existing models and if necessary to adhere to the same Standard Operating Procedures (SOP)
- Copper and Stainless Steel 20" Kettle
- Portable Agitator
- Digital Thermometer

ACCCESSORIES: Not included in the ElectroStove-20 Candy Stove Pricing

**OPTIONAL ADD-ONS** 

Copper & Stainless Steel Kettles

Digital Thermometer

Portable Agitator