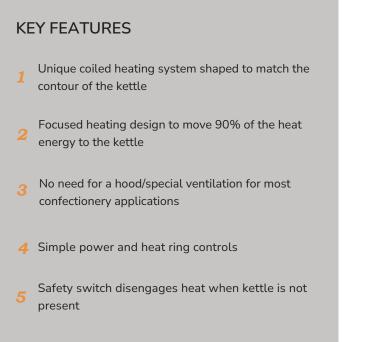

## CONVENIENT AND EFFICIENT CANDYMAKER

The ElectroStove-20 Candy Stove is designed to streamline the candymaking process. This product just requires two steps to operate—plug it in and set the variable heat control and it's ready to go.

The ElectroStove-20 is offered in two models (#0103 & #0108 model). Ideal for facilities limited to electric cookers and in production spaces where hoods are not allowed.