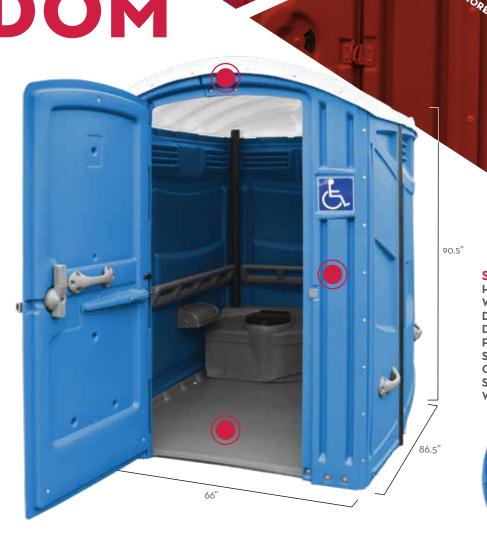

STANDARD COLORS

FREEDOM

The Freedom is a fully ADA and title 24 compliant restroom, all within a smaller footprint! Longer handrails and the oversized closure latch make this restroom extremely user friendly for end-users in wheelchairs.

From the ground up the Freedom is stronger, using a custom-made vacuum-formed base, reinforced side panels and a strengthened roof. In impact tests, the floor and wall joints withstood a force twice as hard as previous designs without damage, and the beveled exterior floor edge improves forklift access for moving.

STANDARD COLORS

**SPECIFICATIONS HEIGHT** - 90.5"

**WIDTH** - 66"

**DEPTH** - 86.5"

**DOOR OPEN** - 32.7"W X 80.8"H FLOOR AREA - 4.138 IN<sup>2</sup> STANDARD TANK - 35 GAL

OPTIONAL TANK - 68 GAL SEAT HEIGHT - 18.5"

WEIGHT - 310 LBS

SATELLITEINDUSTRIES.COM 1.800.883.1123