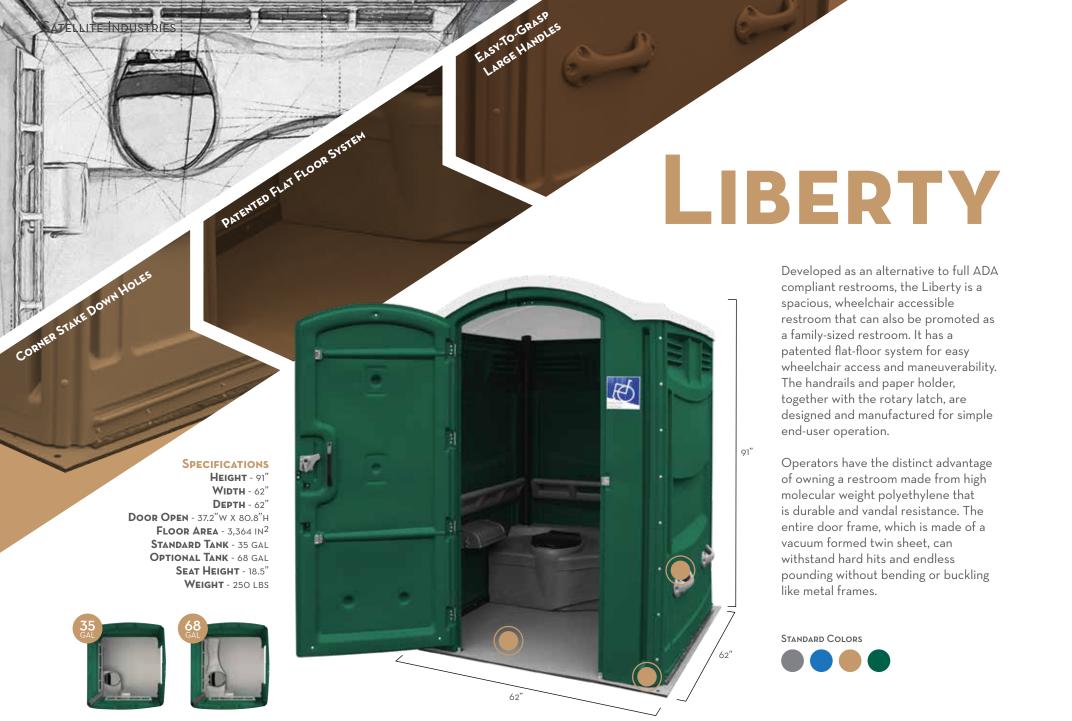

Developed as an alternative to full ADA compliant restrooms, the Liberty is a spacious, wheelchair accessible restroom that can also be promoted as a family-sized restroom. It has a patented flat-floor system for easy wheelchair access and maneuverability. The handrails and paper holder, together with the rotary latch, are designed and manufactured for simple end-user operation.

Operators have the distinct advantage of owning a restroom made from high molecular weight polyethylene that is durable and vandal resistance. The entire door frame, which is made of a vacuum formed twin sheet. can withstand hard hits and endless pounding without bending or buckling like metal frames.