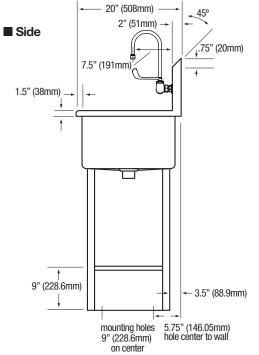

| Outside Dimensions     | 21" x 21-1/2" x 45-1/2" High  |
|------------------------|-------------------------------|
| Inside Bowl Size       | 18" x 18" x 12" Deep          |
| Back Splash Height     | 8"                            |
| Faucet Mounting Center | 8"                            |
| Faucet Mounting Holes  | 7/8"                          |
| Water Activation       | Manual Faucet with 4" Handles |
| Flow Rate              | 2 GPM                         |
| Inlet Connections      | 1/2" Male NPT                 |
| Drain Opening          | 3-1/2"                        |
| Finish                 | Satin                         |
| Strainer               | Basket Type                   |

#### ■ Front

### **■** Floor Mounting Detail

## ■ Supply Line Detail