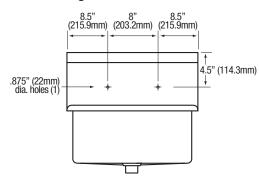

|

### **Includes**

- (1) Wall mount sink
- (1) 8" on center faucet
- (1) Faucet mounting kit
- (1) Wall-mounting bracket
- (2) Support brackets
- (1) Strainer assembly with basket

# **Product Compliance**

NSF/ANSI 2 Food Equipment NSF/ANSI 61, Section 9 ASME A112.18.1/CSA B125.1





| Part:     | _ Quantity: |
|-----------|-------------|
| Project:  |             |
| Contact:  |             |
| Date:     |             |
| Approval: |             |
|           |             |
| Notes:    |             |
|           |             |
|           |             |
|           |             |



# Floor Mount Stainless Steel Utility Sink Models U1818F and U1818F-0.5



#### ■ Front





### **■** Floor Mounting Detail



## ■ Supply Line Detail



### **■** Hole Configurations