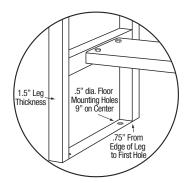

|
| Strainer               | Basket Type                   |

### **Includes**

- (1) Wall mount sink
- (1) 8" on center faucet
- (1) Faucet mounting kit
- (1) Wall-mounting bracket
- (2) Support brackets
- (1) Strainer assembly with basket

# **Product Compliance**

NSF/ANSI 2 Food Equipment NSF/ANSI 61, Section 9 ASME A112.18.1/CSA B125.1





| Part:     | _ Quantity: |
|-----------|-------------|
| Project:  |             |
| Contact:  |             |
| Date:     |             |
| Approval: |             |
|           |             |
| Notes:    |             |
|           |             |
|           |             |
|           |             |



# Floor Mount Stainless Steel Utility Sink Models U1818F and U1818F-0.5



#### ■ Front





### **■** Floor Mounting Detail



## ■ Supply Line Detail



### **■** Hole Configurations