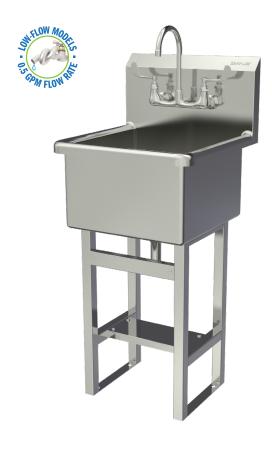

# **Floor Mount Stainless Steel Utility Sink**

| Model      | Flow-Rate        |  |
|------------|------------------|--|
| U1818F     | Standard 2.0 GPM |  |
| U1818F-0.5 | Low-Flow 0.5 GPM |  |

### **Product Specifications**

Built to last using 14-gauge, type 304 stainless steel. Seamless welded construction with a 1-1/2" rolled rim on front and sides. Exposed surfaces have a uniformed satin finish.

### **Includes**

- (1) Wall mount sink
- (1) 8" on center faucet
- (1) Faucet mounting kit
- (1) Wall-mounting bracket
- (2) Support brackets
- (1) Strainer assembly with basket