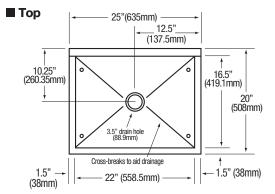

| Outside Dimensions     | 21" x 21-1/2" x 45-1/2" High  |
|------------------------|-------------------------------|
| Inside Bowl Size       | 18" x 18" x 12" Deep          |
| Back Splash Height     | 8"                            |
| Faucet Mounting Center | 8"                            |
| Faucet Mounting Holes  | 7/8"                          |
| Water Activation       | Manual Faucet with 4" Handles |
| Flow Rate              | 2 GPM                         |
| Inlet Connections      | 1/2" Male NPT                 |
| Drain Opening          | 3-1/2"                        |
| Finish                 | Satin                         |
| Strainer               | Basket Type                   |

#### ■ Front