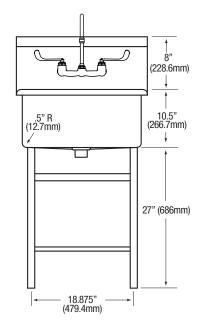

| Outside Dimensions     | 21" x 21-1/2" x 45-1/2" High  |
|------------------------|-------------------------------|
| Inside Bowl Size       | 18" x 18" x 12" Deep          |
| Back Splash Height     | 8"                            |
| Faucet Mounting Center | 8"                            |
| Faucet Mounting Holes  | 7/8"                          |
| Water Activation       | Manual Faucet with 4" Handles |
| Flow Rate              | 2 GPM                         |
| Inlet Connections      | 1/2" Male NPT                 |
| Drain Opening          | 3-1/2"                        |
| Finish                 | Satin                         |
| Strainer               | Basket Type                   |

#### ■ Front