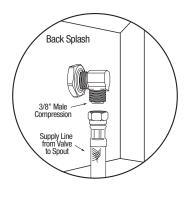

| Basket Type                   |

### **Includes**

- (1) Wall mount sink
- (1) 8" on center faucet
- (1) Faucet mounting kit
- (1) Wall-mounting bracket
- (2) Support brackets
- (1) Strainer assembly with basket

# **Product Compliance**

NSF/ANSI 2 Food Equipment NSF/ANSI 61, Section 9 ASME A112.18.1/CSA B125.1





| Part:     | _ Quantity: |
|-----------|-------------|
| Project:  |             |
| Contact:  |             |
| Date:     |             |
| Approval: |             |
|           |             |
| Notes:    |             |
|           |             |
|           |             |
|           |             |



# Floor Mount Stainless Steel Utility Sink Models U1818F and U1818F-0.5



#### ■ Front





### **■** Floor Mounting Detail



## ■ Supply Line Detail



### **■** Hole Configurations