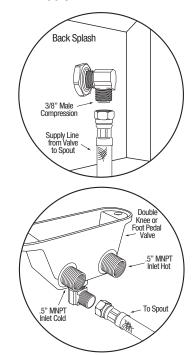

on and 0.375" male NPT
- (1) Strainer assembly with basket

### **Product Compliance**

NSF/ANSI 2 Food Equipment NSF/ANSI 372 Low-Lead





| Part:     | Quantity: |
|-----------|-----------|
| Project:  |           |
| Contact:  |           |
| Date:     |           |
| Approval: |           |
|           |           |
| Notes:    |           |
|           |           |
|           |           |
|           |           |
|           |           |
|           |           |



# Hands-Free Floor Mount Stainless Steel Utility Sink Models U18182 and U18182-0.5



### ■ Front



# 7.5" (191mm) Supply Line to Spout 4" (101.6mm) mounting holes 9" (228.6mm)

on center

20.5" (520.7mm) 2" (51mm)

\_45º

■ Side

### **■** Floor Mounting Detail



### ■ Plumbing Detail



### ■ Supply Line Detail



### **■** Hole Configurations