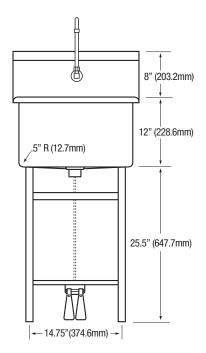

| Outside Dimensions | 21" x 21-1/2" x 45-1/2" High |
|--------------------|------------------------------|
| Inside Bowl Size   | 18" x 18" x 12" Deep         |
| Back Splash Height | 8"                           |
| Water Activation   | Double Foot Pedal Valve      |
| Flow Rate          | 2 GPM                        |
| Inlet Connections  | 1/2" Male NPT                |
| Drain Opening      | 3-1/2"                       |
| Finish             | Satin                        |
| Strainer           | Basket Type                  |

### ■ Front

# 7.5" (191mm) Supply Line to Spout 4" (101.6mm) mounting holes 9" (228.6mm)

on center

20.5" (520.7mm) 2" (51mm)

\_45º

■ Side