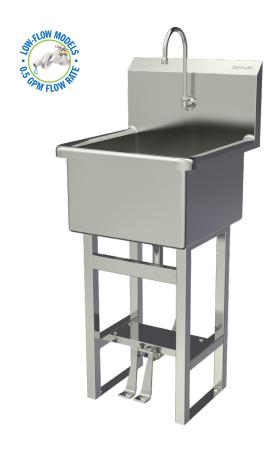

## Hands-Free Floor Mount Stainless Steel Utility Sink

| Model      | Flow-Rate        |
|------------|------------------|
| U18182     | Standard 2.0 GPM |
| U18182-0.5 | Low-Flow 0.5 GPM |

### **Product Specifications**

Built to last using 14-gauge, type 304 stainless steel. Seamless welded construction with a 1-1/2" rolled rim on front and sides. Exposed surfaces have a uniformed satin finish. Specially designed foot valves provide easy access to working parts without disconnecting mount or plumbing.

| Outside Dimensions | 21" x 21-1/2" x 45-1/2" High |
|--------------------|------------------------------|
| Inside Bowl Size   | 18" x 18" x 12" Deep         |
| Back Splash Height | 8"                           |
| Water Activation   | Double Foot Pedal Valve      |
| Flow Rate          | 2 GPM                        |
| Inlet Connections  | 1/2" Male NPT                |
| Drain Opening      | 3-1/2"                       |
| Finish             | Satin                        |
| Strainer           | Basket Type                  |

### Includes

- (1) Floor mount sink
- (1) Leg assembly set
- (4) Washers and nuts for connection sink to leg assembly set
- (1) Double foot pedal valve (bottom mount) with 2 nuts
- (1) Swivel gooseneck spout with aerator
- (1) Connecting tube for valve to spout connection
- (2) Fittings, brass, 0.375" male compression and 0.375" male NPT
- (1) Strainer assembly with basket