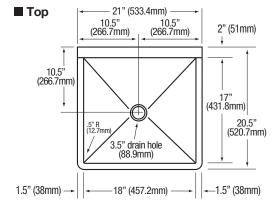

| Outside Dimensions | 21" x 21-1/2" x 45-1/2" High |
|--------------------|------------------------------|
| Inside Bowl Size   | 18" x 18" x 12" Deep         |
| Back Splash Height | 8"                           |
| Water Activation   | Double Foot Pedal Valve      |
| Flow Rate          | 2 GPM                        |
| Inlet Connections  | 1/2" Male NPT                |
| Drain Opening      | 3-1/2"                       |
| Finish             | Satin                        |
| Strainer           | Basket Type                  |

### **■** Hole Configurations