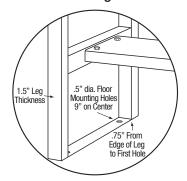

nnection
- (2) Fittings, brass, 0.375" male compression and 0.375" male NPT
- (1) Strainer assembly with basket

### **Product Compliance**

NSF/ANSI 2 Food Equipment NSF/ANSI 372 Low-Lead





| Part:     | Quantity: |
|-----------|-----------|
| Project:  |           |
| Contact:  |           |
| Date:     |           |
| Approval: |           |
|           |           |
| Notes:    |           |
|           |           |
|           |           |
|           |           |
|           |           |
|           |           |



# Hands-Free Floor Mount Stainless Steel Utility Sink Models U18182 and U18182-0.5



### ■ Front



# 7.5" (191mm) Supply Line to Spout 4" (101.6mm) mounting holes 9" (228.6mm)

on center

20.5" (520.7mm) 2" (51mm)

\_45º

■ Side

### **■** Floor Mounting Detail



### ■ Plumbing Detail



### ■ Supply Line Detail



### **■** Hole Configurations