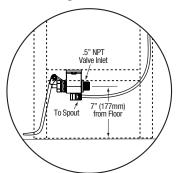

brass, 0.375" male compression and 0.375" male NPT
- (1) Strainer assembly with basket

### **Product Compliance**

NSF/ANSI 2 Food Equipment NSF/ANSI 372 Low-Lead





| Part:     | Quantity: |
|-----------|-----------|
| Project:  |           |
| Contact:  |           |
| Date:     |           |
| Approval: |           |
|           |           |
| Notes:    |           |
|           |           |
|           |           |
|           |           |
|           |           |
|           |           |



# Hands-Free Floor Mount Stainless Steel Utility Sink Models U18182 and U18182-0.5



### ■ Front



# 7.5" (191mm) Supply Line to Spout 4" (101.6mm) mounting holes 9" (228.6mm)

on center

20.5" (520.7mm) 2" (51mm)

\_45º

■ Side

### **■** Floor Mounting Detail



### ■ Plumbing Detail



### ■ Supply Line Detail



### **■** Hole Configurations