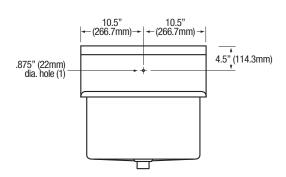

iner assembly with basket

### **Product Compliance**

NSF/ANSI 2 Food Equipment NSF/ANSI 372 Low-Lead





| Part:     | Quantity: |
|-----------|-----------|
| Project:  |           |
| Contact:  |           |
| Date:     |           |
| Approval: |           |
|           |           |
| Notes:    |           |
|           |           |
|           |           |
|           |           |
|           |           |
|           |           |



# Hands-Free Floor Mount Stainless Steel Utility Sink Models U18182 and U18182-0.5



### ■ Front



# 7.5" (191mm) Supply Line to Spout 4" (101.6mm) mounting holes 9" (228.6mm)

on center

20.5" (520.7mm) 2" (51mm)

\_45º

■ Side

### **■** Floor Mounting Detail



### ■ Plumbing Detail



### ■ Supply Line Detail



### **■** Hole Configurations