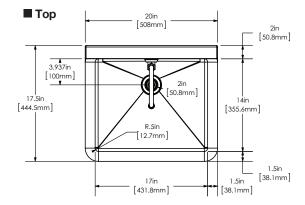

| Outside Dimensions | 20" x 17-1/2" x 43-1/2" High      |
|--------------------|-----------------------------------|
| Inside Bowl Size   | 17" x 14" x 7" Deep               |
| Back Splash Height | 9-1/2"                            |
| Side Splash Height | 9-1/2"                            |
| Water Activation   | Double Knee Pedal Valve           |
| Flow Rate          | 2 GPM                             |
| Inlet Connections  | 1/2" Male NPT                     |
| Drain Opening      | 2"                                |
| Finish             | Satin                             |
| Strainer           | 1-1/2" Dia. Duo Strainer Assembly |

## **■** Hole Configuration