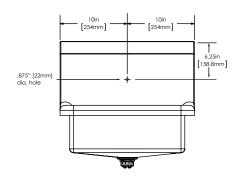

## **■** Hole Configuration

| Outside Dimensions | 20" x 17-1/2" x 43-1/2" High      |
|--------------------|-----------------------------------|
| Inside Bowl Size   | 17" x 14" x 7" Deep               |
| Back Splash Height | 9-1/2"                            |
| Side Splash Height | 9-1/2"                            |
| Water Activation   | Double Knee Pedal Valve           |
| Flow Rate          | 2 GPM                             |
| Inlet Connections  | 1/2" Male NPT                     |
| Drain Opening      | 2"                                |
| Finish             | Satin                             |
| Strainer           | 1-1/2" Dia. Duo Strainer Assembly |