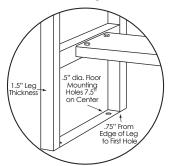

t
- (1) Double knee pedal valve (bottom mount) with 2 nuts
- (1) Swivel gooseneck spout with aerator
- (1) Connecting tube for valve to spout connection
- (2) Fittings, brass, 0.375" male compression and 0.375" male NPT
- (1) Strainer assembly with basket

### **Product Compliance**

NSF/ANSI 2 Food Equipment NSF/ANSI 372 Low-Lead





| Part:     | Quantity: |
|-----------|-----------|
| Project:  |           |
| Contact:  |           |
| Date:     |           |
| Approval: |           |
| Notes:    |           |



# Hands-Free Stainless Steel Floor Mount Sink Models 727FK2 and 727FK2.5





# 15.5in [393.7mm] ■ Side 45deg 2.5in [63.5mm] R.75in [279.4mm] [19.1mm] .75in [19.1mm] [76.2mm] Supply Line to Spout 2.25in [57.2mm] 7.5in [190.5mm] 12in [304.8mm]

### **■** Floor Mounting Detail



#### **■** Supply Line Detail



## **■** Hole Configuration