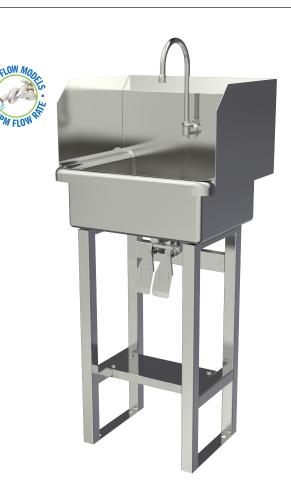

# **Hands-Free Stainless Steel Floor Mount Sink**

| Model    | Flow-Rate        |  |
|----------|------------------|--|
| 727FK2   | Standard 2.0 GPM |  |
| 727FK2.5 | Low-Flow 0.5 GPM |  |

### **Product Specifications**

Hands-Free operation is ideal for use in food service applications. Built to last using 16-gauge, type 304 stainless steel. Exposed surfaces have a satin finish. Specially designed foot valves provide easy access to working parts without disconnecting mount or plumbing.

| Outside Dimensions | 20" x 17-1/2" x 43-1/2" High      |
|--------------------|-----------------------------------|
| Inside Bowl Size   | 17" x 14" x 7" Deep               |
| Back Splash Height | 9-1/2"                            |
| Side Splash Height | 9-1/2"                            |
| Water Activation   | Double Knee Pedal Valve           |
| Flow Rate          | 2 GPM                             |
| Inlet Connections  | 1/2" Male NPT                     |
| Drain Opening      | 2"                                |
| Finish             | Satin                             |
| Strainer           | 1-1/2" Dia. Duo Strainer Assembly |

#### **Includes**

- (1) Floor mount sink
- (1) Leg assembly set
- (4) Washers and nuts for connection sink to leg assembly set
- (1) Double knee pedal valve (bottom mount) with 2 nuts
- (1) Swivel gooseneck spout with aerator
- (1) Connecting tube for valve to spout connection
- (2) Fittings, brass, 0.375" male compression and 0.375" male NPT
- (1) Strainer assembly with basket