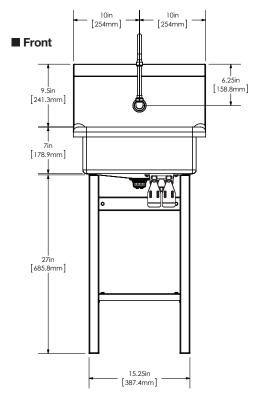

| Outside Dimensions | 20" x 17-1/2" x 43-1/2" High      |
|--------------------|-----------------------------------|
| Inside Bowl Size   | 17" x 14" x 7" Deep               |
| Back Splash Height | 9-1/2"                            |
| Side Splash Height | 9-1/2"                            |
| Water Activation   | Double Knee Pedal Valve           |
| Flow Rate          | 2 GPM                             |
| Inlet Connections  | 1/2" Male NPT                     |
| Drain Opening      | 2"                                |
| Finish             | Satin                             |
| Strainer           | 1-1/2" Dia. Duo Strainer Assembly |

#### **■** Supply Line Detail