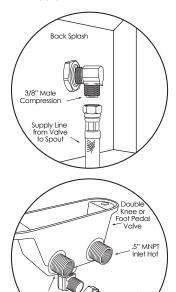

#### **■** Supply Line Detail

### **■** Floor Mounting Detail

#### **Includes**

- (1) Floor mount sink
- (1) Leg assembly set
- (4) Washers and nuts for connection sink to leg assembly set
- (1) Double knee pedal valve (bottom mount) with 2 nuts
- (1) Swivel gooseneck spout with aerator
- (1) Connecting tube for valve to spout connection
- (2) Fittings, brass, 0.375" male compression and 0.375" male NPT
- (1) Strainer assembly with basket