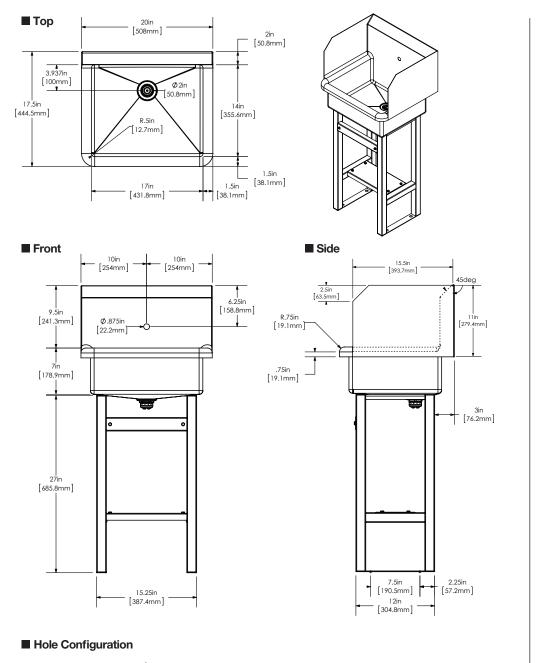

#### **Product Specifications**

Built to last using 16-gauge, type 304 stainless steel. Exposed surfaces have a satin finish.

| Outside Dimensions   | 20" x 17-1/2" x 43-1/2" High    |
|----------------------|---------------------------------|
| Inside Bowl Size     | 17" x 14" x 7" Deep             |
| Back Splash Height   | 9-1/2"                          |
| Side Splash Height   | 9-1/2"                          |
| Faucet Mounting Hole | 7/8"                            |
| Drain Opening        | 2"                              |
| Finish               | Satin                           |
| Strainer             | 1-1/2" Dia. Duo Basket Assembly |

#### Includes

- (1) Floor mount sink
- (1) Leg assembly set
- (4) Washers and nuts for connecting sink to leg assembly set
- (1) Strainer assembly with basket