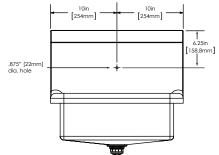

#### **Product Specifications**

Built to last using 16-gauge, type 304 stainless steel. Exposed surfaces have a satin finish.

| Outside Dimensions   | 20" x 17-1/2" x 43-1/2" High    |
|----------------------|---------------------------------|
| Inside Bowl Size     | 17" x 14" x 7" Deep             |
| Back Splash Height   | 9-1/2"                          |
| Side Splash Height   | 9-1/2"                          |
| Faucet Mounting Hole | 7/8"                            |
| Drain Opening        | 2"                              |
| Finish               | Satin                           |
| Strainer             | 1-1/2" Dia. Duo Basket Assembly |