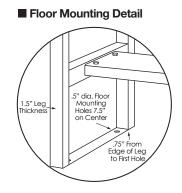

#### Includes

- (1) Floor mount sink
- (1) Leg assembly set
- (4) Washers and nuts for connecting sink to leg assembly set
- (1) Strainer assembly with basket