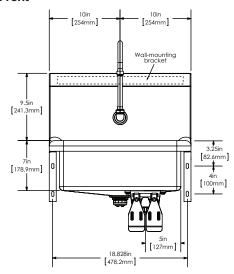

| Outside Dimensions    | 20" x 17-1/2" x 16-1/2" High    |
|-----------------------|---------------------------------|
| Inside Bowl Size      | 17" x 14" x 7" Deep             |
| Back Splash Height    | 9-1/2"                          |
| Side Splash Height    | 9-1/2"                          |
| Water Activation      | Double Knee Pedal Valve         |
| Flow Rate             | 2 GPM                           |
| Inlet Connections     | 1/2" Male NPT                   |
| Drain Opening         | 2"                              |
| Finish                | Satin                           |
| Strainer              | 1-1/2" Dia. Duo Basket Strainer |
| Wall Mounting Bracket | 1/4" Dia. Mounting Holes        |

## ■ Wall Mounting Detail