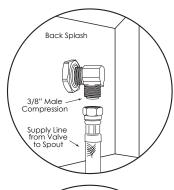

## ■ Supply Line Detail

## **Includes**

- (1) Wall mount sink
- (1) Double knee pedal valve with 2 nuts
- (1) Swivel gooseneck spout with aerator
- (1) Connecting tube for valve to spout connection
- (2) Fittings, brass, 0.375" male compression and 0.375" male NPT
- (1) Wall-mounting bracket
- (2) Support brackets with 4 mounting bolts
- (1) Strainer assembly with basket