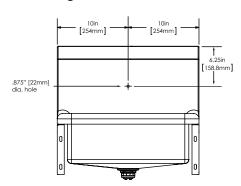

## **■** Hole Configuration

| Outside Dimensions    | 20" x 17-1/2" x 16-1/2" High    |
|-----------------------|---------------------------------|
| Inside Bowl Size      | 17" x 14" x 7" Deep             |
| Back Splash Height    | 9-1/2"                          |
| Side Splash Height    | 9-1/2"                          |
| Water Activation      | Double Knee Pedal Valve         |
| Flow Rate             | 2 GPM                           |
| Inlet Connections     | 1/2" Male NPT                   |
| Drain Opening         | 2"                              |
| Finish                | Satin                           |
| Strainer              | 1-1/2" Dia. Duo Basket Strainer |
| Wall Mounting Bracket | 1/4" Dia. Mounting Holes        |