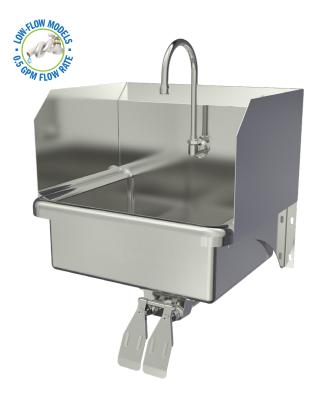

## **Hands-Free Wall Mount Stainless Steel Sink**

| Model    | Flow-Rate        |  |
|----------|------------------|--|
| 707L     | Standard 2.0 GPM |  |
| 707L-0.5 | Low-Flow 0.5 GPM |  |

## **Product Specifications**

Hands-Free operation is ideal for use in food service applications. Built to last using 16-gauge, type 304 stainless steel. Exposed surfaces have a satin finish. Specially designed knee valves provide easy access to working parts without disconnecting mount or plumbing.

## **Includes**

- (1) Wall mount sink
- (1) Double knee pedal valve with 2 nuts
- (1) Swivel gooseneck spout with aerator
- (1) Connecting tube for valve to spout connection
- (2) Fittings, brass, 0.375" male compression and 0.375" male NPT
- (1) Wall-mounting bracket
- (2) Support brackets with 4 mounting bolts
- (1) Strainer assembly with basket

# Hands-Free Wall Mount Stainless Steel Sink Models 707L and 707L-0.5