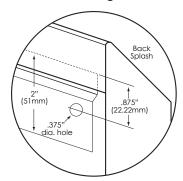

## ■ Wall Mounting Detail

| Outside Dimensions    | 20" x 17-1/2" x 16-1/2" High    |
|-----------------------|---------------------------------|
| Inside Bowl Size      | 17" x 14" x 7" Deep             |
| Back Splash Height    | 9-1/2"                          |
| Side Splash Height    | 9-1/2"                          |
| Water Activation      | Double Knee Pedal Valve         |
| Flow Rate             | 2 GPM                           |
| Inlet Connections     | 1/2" Male NPT                   |
| Drain Opening         | 2"                              |
| Finish                | Satin                           |
| Strainer              | 1-1/2" Dia. Duo Basket Strainer |
| Wall Mounting Bracket | 1/4" Dia. Mounting Holes        |