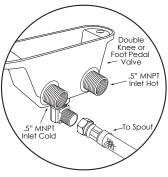

## **Product Specifications**

Hands-Free operation is ideal for use in food service applications. Built to last using 16-gauge, type 304 stainless steel. Exposed surfaces have a satin finish. Specially designed knee valves provide easy access to working parts without disconnecting mount or plumbing.

## **Includes**

- (1) Wall mount sink
- (1) Double knee pedal valve with 2 nuts
- (1) Swivel gooseneck spout with aerator
- (1) Connecting tube for valve to spout connection
- (2) Fittings, brass, 0.375" male compression and 0.375" male NPT
- (1) Wall-mounting bracket
- (2) Support brackets with 4 mounting bolts
- (1) Strainer assembly with basket

| Outside Dimensions    | 20" x 17-1/2" x 16-1/2" High    |
|-----------------------|---------------------------------|
| Inside Bowl Size      | 17" x 14" x 7" Deep             |
| Back Splash Height    | 9-1/2"                          |
| Side Splash Height    | 9-1/2"                          |
| Water Activation      | Double Knee Pedal Valve         |
| Flow Rate             | 2 GPM                           |
| Inlet Connections     | 1/2" Male NPT                   |
| Drain Opening         | 2"                              |
| Finish                | Satin                           |
| Strainer              | 1-1/2" Dia. Duo Basket Strainer |
| Wall Mounting Bracket | 1/4" Dia. Mounting Holes        |