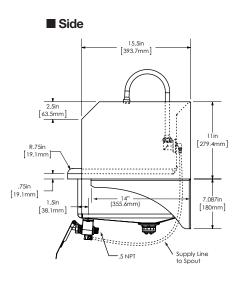

| Outside Dimensions    | 20" x 17-1/2" x 16-1/2" High    |
|-----------------------|---------------------------------|
| Inside Bowl Size      | 17" x 14" x 7" Deep             |
| Back Splash Height    | 9-1/2"                          |
| Side Splash Height    | 9-1/2"                          |
| Water Activation      | Double Knee Pedal Valve         |
| Flow Rate             | 2 GPM                           |
| Inlet Connections     | 1/2" Male NPT                   |
| Drain Opening         | 2"                              |
| Finish                | Satin                           |
| Strainer              | 1-1/2" Dia. Duo Basket Strainer |
| Wall Mounting Bracket | 1/4" Dia. Mounting Holes        |

### **■** Front

## ■ Supply Line Detail